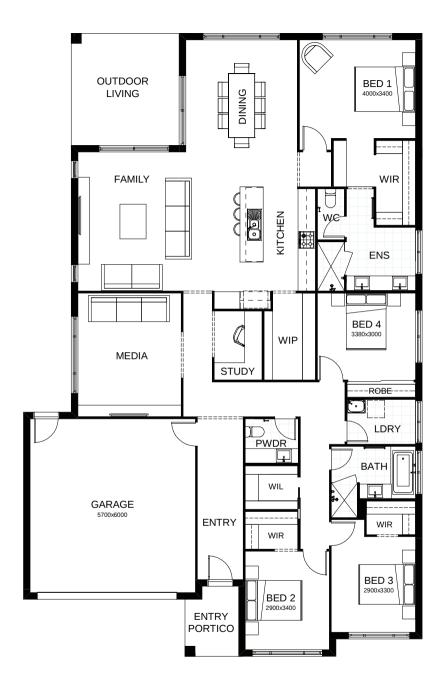

## Emerson 260

The Emerson is an intelligently designed family home delivering luxury without compromise. You're spoilt with two generous living spaces, a study and four bedrooms including an impressive master suite. The kitchen, living and dining is located at the heart of the home providing easy access to the rest of the house and a seamless flow directly to the outdoor living space. Contact us today to customise the Emerson home to you!

| FRONTAGE            | 16m                 |
|---------------------|---------------------|
| TOTAL FLOOR AREA    | 260.9m <sup>2</sup> |
| EXTERNAL DIMENSIONS | 21.51m x 13.75m     |
| □ 4 □ 2 ○ 2.5       | 1 2 2               |