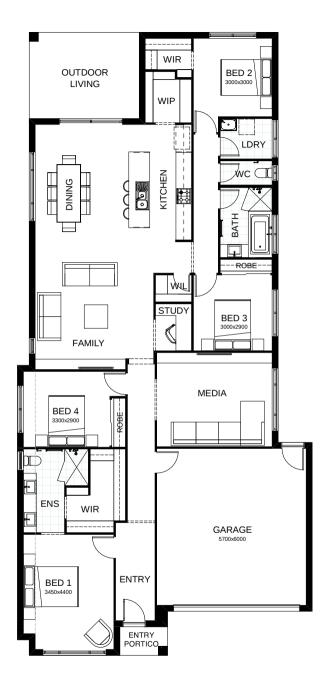

## Avery 232

Introducing a floor plan that's supremely inviting! This 4 bedroom home expertly ticks all the boxes – including an integrated family room, dining space and open kitchen, opening directly onto an outdoor living area that's perfect for entertaining. There's also a separate media room, a study nook and a spacious master suite complete with a generously-sized walk-in robe. Contact us today to customise the Avery home to you!

|                  | 12.5m               |
|------------------|---------------------|
| TOTAL FLOOR AREA | 232.6m <sup>2</sup> |
|                  | 23.85m x 11.25m     |

Your dream home starts here.

This document is produced for marketing and illustration purposes and should only be used as a guide. Please note all plans are not to scale, and all images, materials used and inclusions are indicative only. © Copyright of Bold Living. **boldliving.com.au** 