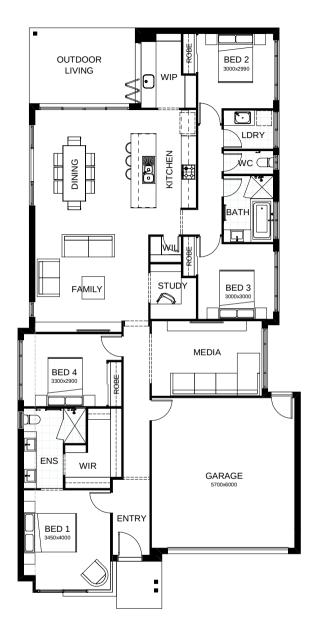

## Avery 226

Introducing a floor plan that's supremely inviting! This 4 bedroom home expertly ticks all the boxes – including an integrated family room, dining space and open kitchen, opening directly onto an outdoor living area that's perfect for entertaining. There's also a separate media room, a study nook and a spacious master suite complete with a generously-sized walk-in robe. Contact us today to customise the Avery home to you!

| FRONTAGE                           | 12.5m               |
|------------------------------------|---------------------|
| TOTAL FLOOR AREA                   | 226.7m <sup>2</sup> |
| EXTERNAL DIMENSIONS                | 22.69m x 11.25m     |
| <b>□</b> 4 <b>□</b> 2 <b>○</b> 2.5 | 1                   |