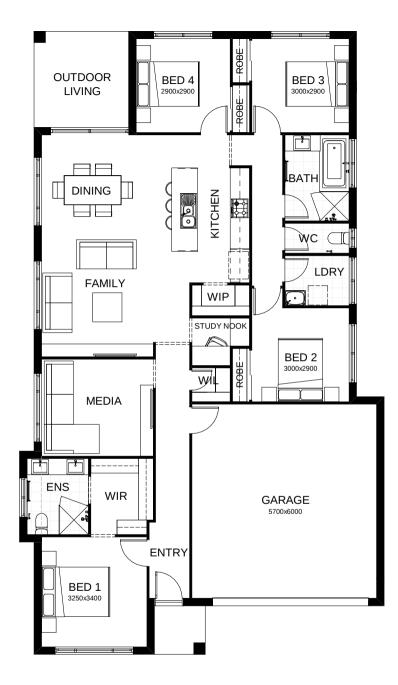

## Avery 191

Introducing a floor plan that's supremely inviting! This 4 bedroom home expertly ticks all the boxes – including an integrated family room, dining space and open kitchen, opening directly onto an outdoor living area that's perfect for entertaining. There's also a separate media room, a study nook and a spacious master suite complete with a generously-sized walk-in robe. Contact us today to customise the Avery home to you!

| <b>⊢</b> FRONTAGE   | 12.5m               |
|---------------------|---------------------|
| TOTAL FLOOR AREA    | 191.3m <sup>2</sup> |
| EXTERNAL DIMENSIONS | 19.25m x 11.25m     |
|                     | 1 2                 |