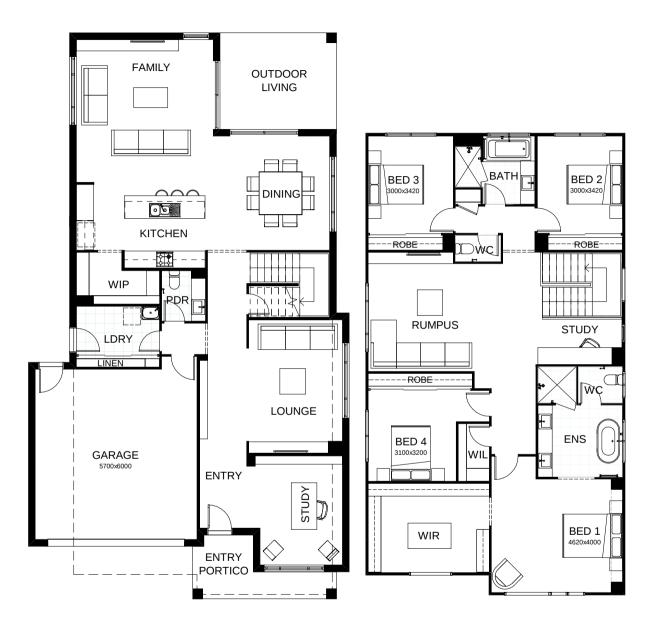

## Lennox 337

This dazzling 4 bedroom design showcases multiple living spaces ideal for both family fun and private moments, an upstairs rumpus room the kids can call their own, a master suite with a huge walk-in robe, and study areas on both levels. At the heart of it all, the entertainer's kitchen is the hub around which the dining room, family room and outdoor living area are gathered. Contact us today to customise the Lennox home to you!

| FRONTAGE                                | 12.5m               |
|-----------------------------------------|---------------------|
| TOTAL FLOOR AREA                        | 337.7m <sup>2</sup> |
| EXTERNAL DIMENSIONS                     | 19.94m x 11.3m      |
| <u>4</u> <u>4</u> <u>3</u> <u>6</u> 2.5 | 2 2 2               |