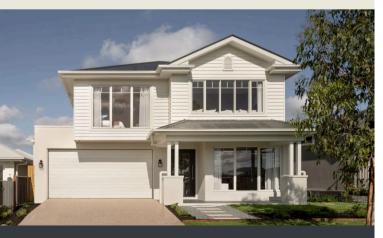

## Lennox 301

This dazzling 4 bedroom design showcases multiple living spaces ideal for both family fun and private moments, an upstairs rumpus room the kids can call their own, a master suite with a huge walk-in robe, and study areas on both levels. At the heart of it all, the entertainer's kitchen is the hub around which the dining room, family room and outdoor living area are gathered. Contact us today to customise the Lennox home to you!

| <b>FRONTAGE</b>                         | 12.5m             |
|-----------------------------------------|-------------------|
| TOTAL FLOOR AREA                        | 301m <sup>2</sup> |
| EXTERNAL DIMENSIONS                     | 18.7m x 11.25m    |
| <u>4</u> <u>4</u> <u>3</u> <u>6</u> 2.5 | 2 2 2             |