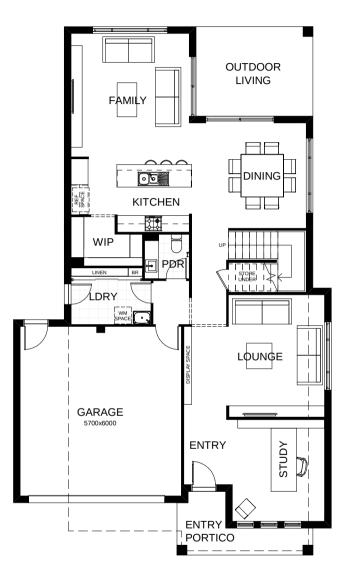

## Lennox 301

This dazzling 4 bedroom design showcases multiple living spaces ideal for both family fun and private moments, an upstairs rumpus room the kids can call their own, a master suite with a huge walk-in robe, and study areas on both levels. At the heart of it all, the entertainer's kitchen is the hub around which the dining room, family room and outdoor living area are gathered. Contact us today to customise the Lennox home to you!

| <b>FRONTAGE</b>                         | 12.5m             |
|-----------------------------------------|-------------------|
| TOTAL FLOOR AREA                        | 301m <sup>2</sup> |
| EXTERNAL DIMENSIONS                     | 18.7m x 11.25m    |
| <u>4</u> <u>4</u> <u>3</u> <u>6</u> 2.5 | 2 2 2             |