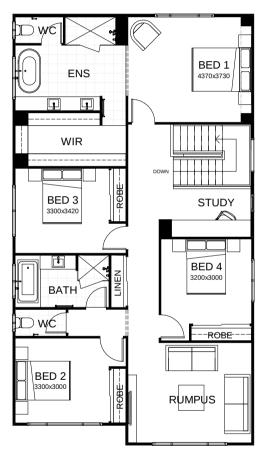

## Lennox 301

This dazzling 4 bedroom design showcases multiple living spaces ideal for both family fun and private moments, an upstairs rumpus room the kids can call their own, a master suite with a huge walk-in robe, and study areas on both levels. At the heart of it all, the entertainer's kitchen is the hub around which the dining room, family room and outdoor living area are gathered. Contact us today to customise the Lennox home to you!

| <b>FRONTAGE</b>                         | 12.5m             |
|-----------------------------------------|-------------------|
| TOTAL FLOOR AREA                        | 301m <sup>2</sup> |
| EXTERNAL DIMENSIONS                     | 18.7m x 11.25m    |
| <u>4</u> <u>4</u> <u>3</u> <u>6</u> 2.5 | 2 2 2             |