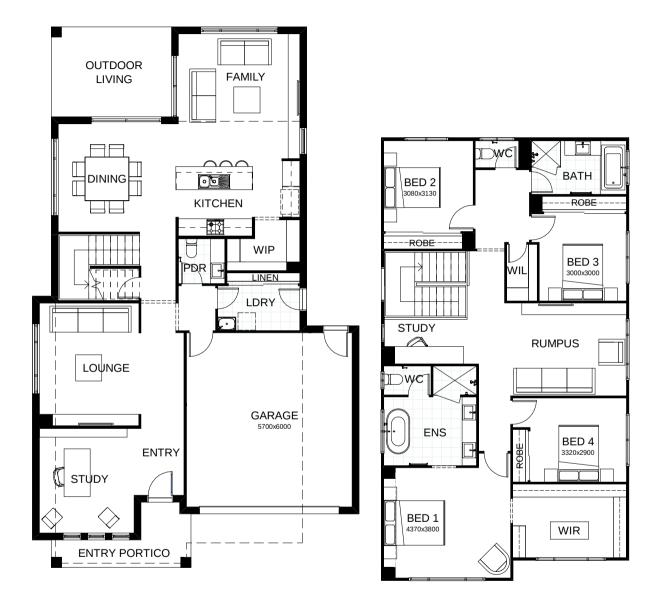

## Lennox 300

This dazzling 4 bedroom design showcases multiple living spaces ideal for both family fun and private moments, an upstairs rumpus room the kids can call their own, a master suite with a huge walk-in robe, and study areas on both levels. At the heart of it all, the entertainer's kitchen is the hub around which the dining room, family room and outdoor living area are gathered. Contact us today to customise the Lennox home to you!

| FRONTAGE                         | 12.5m               |
|----------------------------------|---------------------|
| TOTAL FLOOR AREA                 | 300.3m <sup>2</sup> |
| EXTERNAL DIMENSIONS              | 18.63m x 11.25m     |
| <u>4</u> 4 <u>3</u> 3 <u>2.5</u> | 2 2 2               |