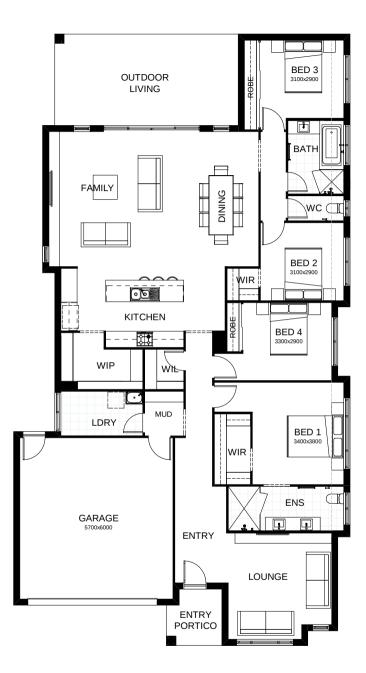

## Ashton 252

The Ashton delivers a stunning 4 bedroom design that ticks all the boxes! You're spoilt with the spacious master suite complete with an ensuite and walk-in robe, and the addition of a private second living space! At the heart of the home is an open plan family, dining and kitchen space, all of which opens seamlessly onto an outdoor entertaining area.

| <b>⊢ FRONTAGE</b>   | 14m                 |
|---------------------|---------------------|
| TOTAL FLOOR AREA    | 252.5m <sup>2</sup> |
| EXTERNAL DIMENSIONS | 22.75m x 12.5m      |
| <u> </u>            | .5 🙀 2              |