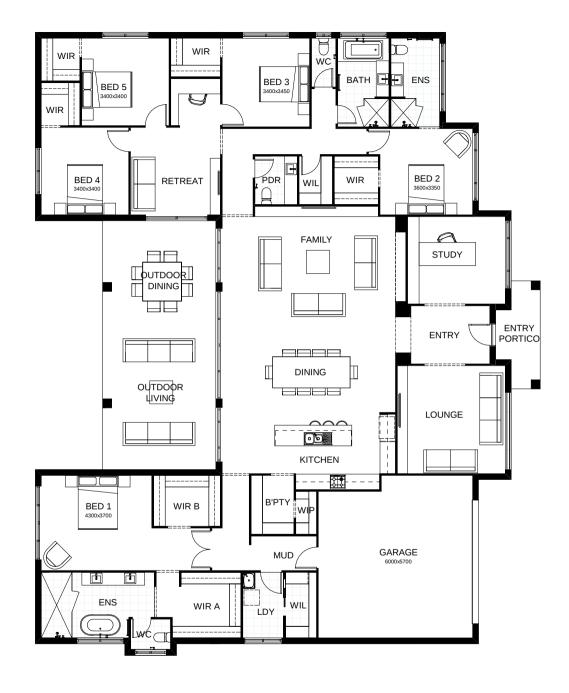

## Balwyn 402

This impressive residence incorporates every desirable luxury with expansive contemporary style! All 5 bedrooms include roomy walk-in robes while the master suite, in its own private wing, boasts two. The stylishly appointed kitchen, dining and family rooms form the central hub, interacting directly with the grand scale alfresco entertaining space. There's a spacious lounge, plus a large study and a study nook. This is light, bright, fabulous family living!

| FRONTAGE            | 33.7m               |
|---------------------|---------------------|
| TOTAL FLOOR AREA    | 399.2m <sup>2</sup> |
| EXTERNAL DIMENSIONS | 19.64m x 24.24m     |
|                     | 2 2 2               |