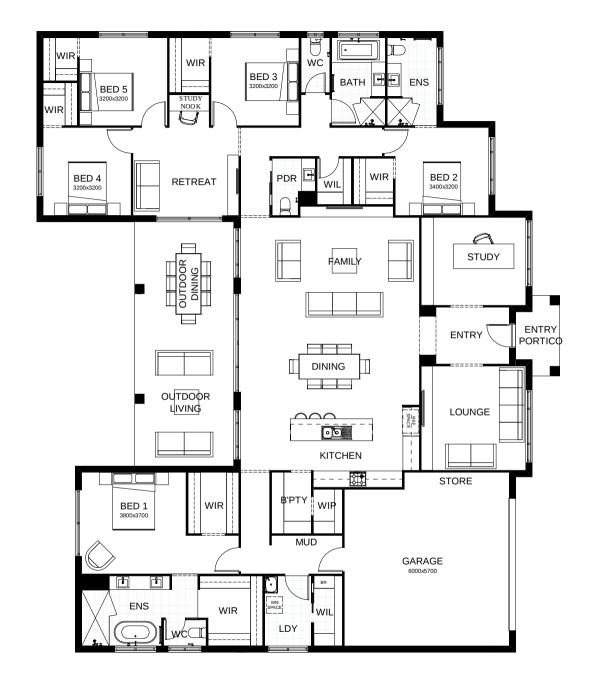

## Balwyn 350

This impressive residence incorporates every desirable luxury with expansive contemporary style! All 5 bedrooms include roomy walk-in robes while the master suite, in its own private wing, boasts two. The stylishly appointed kitchen, dining and family rooms form the central hub, interacting directly with the grand scale alfresco entertaining space. There's a spacious lounge, plus a large study and a study nook. This is light, bright, fabulous family living!

| <b>├</b> FRONTAGE   | 26.5m               |
|---------------------|---------------------|
| TOTAL FLOOR AREA    | 350.2m <sup>2</sup> |
| EXTERNAL DIMENSIONS | 19.02m x 22.6m      |
|                     | 2 2 2               |