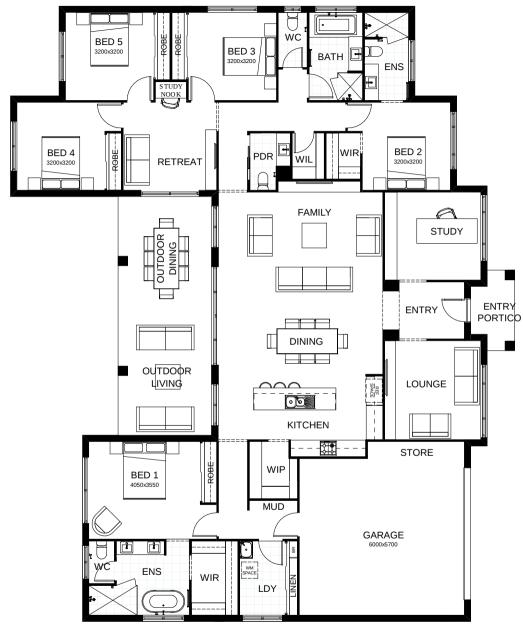

## Balwyn 317

This impressive residence incorporates every desirable luxury with expansive contemporary style! All 5 bedrooms include roomy walk-in robes while the master suite, in its own private wing, boasts two. The stylishly appointed kitchen, dining and family rooms form the central hub, interacting directly with the grand scale alfresco entertaining space. There's a spacious lounge, plus a large study and a study nook. This is light, bright, fabulous family living!

| <b>←</b> FRONTAGE   | 26.5m               |
|---------------------|---------------------|
| TOTAL FLOOR AREA    | 317.8m <sup>2</sup> |
| EXTERNAL DIMENSIONS | 18.34m x 22.4m      |
|                     | 2 2 2               |