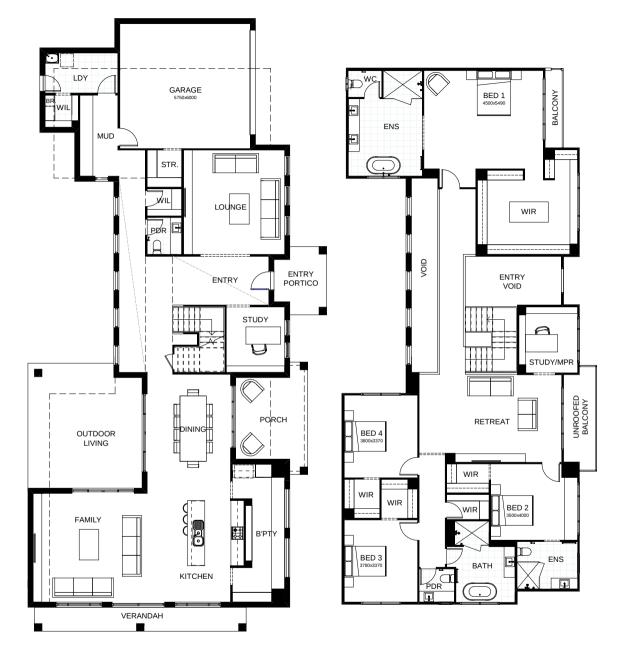

## Aspen 528

Family, friends, neighbours – there's room to host everyone in this exciting four bedroom contemporary home. Imagine enjoying its multiple living areas including a huge outdoor entertaining space, integrated family room/dining areas and a kitchen to covet, with a must-have butler's pantry. There's a separate formal lounge, an upstairs retreat and balcony, plus two studies – feel free to use one as a multi-purpose room.

| FRONTAGE              | 29m                 |
|-----------------------|---------------------|
| TOTAL FLOOR AREA      | 528.2m <sup>2</sup> |
| I EXTERNAL DIMENSIONS | 13.74m x 28.2m      |
|                       |                     |