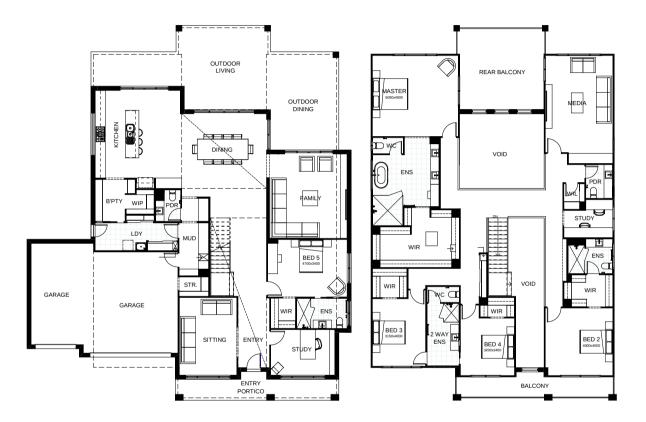

## Benson 623

Feast your eyes on this modern masterpiece, featuring all the style and space you'll ever need. With four bedrooms, three living areas, an impressively large kitchen with butler's pantry, two very flexible study areas, a media room and a separate private sitting room there's no end to the possibilities! The feeling is open and airy, enhanced by the design's large void and the extra large outdoor living area.

| FRONTAGE            | 21m                 |
|---------------------|---------------------|
| TOTAL FLOOR AREA    | 623.9m <sup>2</sup> |
| EXTERNAL DIMENSIONS | 22.23m x 19.21m     |
|                     |                     |