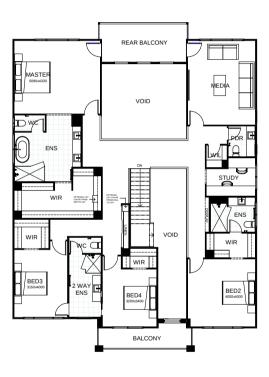

## Benson 541

Feast your eyes on this modern masterpiece, featuring all the style and space you'll ever need. With four bedrooms, three living areas, an impressively large kitchen with butler's pantry, two very flexible study areas, a media room and a separate private sitting room there's no end to the possibilities! The feeling is open and airy, enhanced by the design's large void and the extra large outdoor living area.

| ₩ FRONT                      | AGE      |     |                 | 18.5m               |
|------------------------------|----------|-----|-----------------|---------------------|
| m² TOTAL                     | FLOOR AR | EA  | 5               | 541.6m <sup>2</sup> |
| <b>□ EXTERNAL DIMENSIONS</b> |          |     | 21.14m x 16.72m |                     |
| 5                            | 3        | 4.5 | 2               | 2                   |