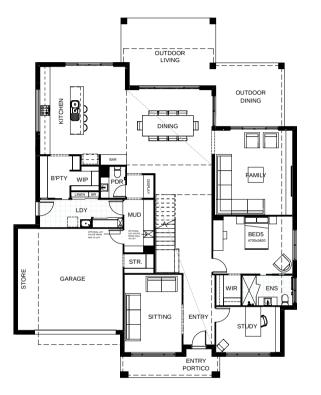

## Benson 541

Feast your eyes on this modern masterpiece, featuring all the style and space you'll ever need. With four bedrooms, three living areas, an impressively large kitchen with butler's pantry, two very flexible study areas, a media room and a separate private sitting room there's no end to the possibilities! The feeling is open and airy, enhanced by the design's large void and the extra large outdoor living area.

| ₩ FRONT                      | AGE      |     |                 | 18.5m               |
|------------------------------|----------|-----|-----------------|---------------------|
| m² TOTAL                     | FLOOR AR | EA  | 5               | 541.6m <sup>2</sup> |
| <b>□ EXTERNAL DIMENSIONS</b> |          |     | 21.14m x 16.72m |                     |
| 5                            | 3        | 4.5 | 2               | 2                   |