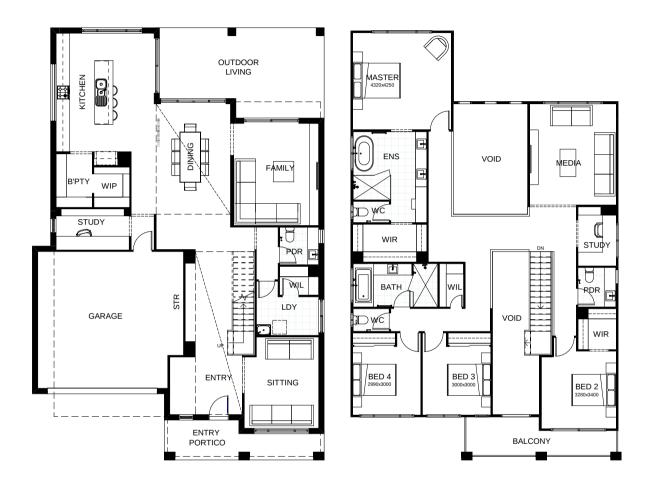

## Benson 405

Feast your eyes on this modern masterpiece, featuring all the style and space you'll ever need. With four bedrooms, three living areas, an impressively large kitchen with butler's pantry, two very flexible study areas, a media room and a separate private sitting room there's no end to the possibilities! The feeling is open and airy, enhanced by the design's large void and the extra large outdoor living area.

| <b>FRONTAGE</b>     | 14m                 |
|---------------------|---------------------|
| TOTAL FLOOR AREA    | 405.6m <sup>2</sup> |
| EXTERNAL DIMENSIONS | 18.96m x 12.8m      |
| A 4 B 3 6 4         | 2 2 2               |