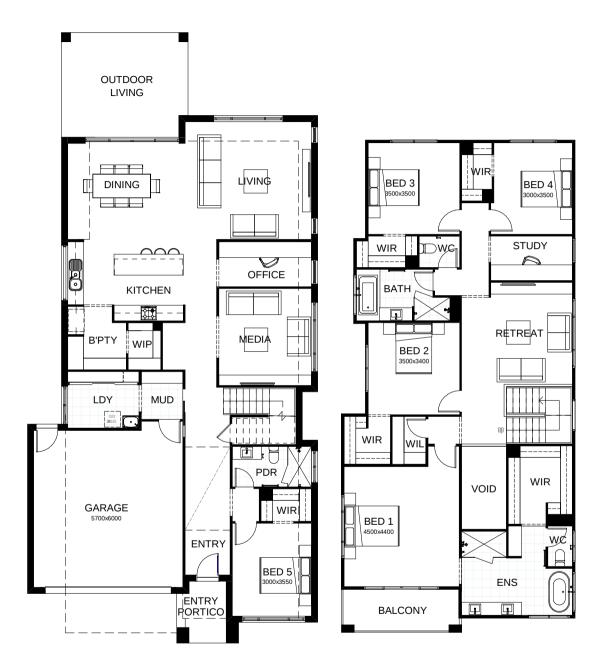

## Maverick 366

In this head-turning home, what will catch your eye first? The upper floor offers exactly what you're looking for, with a master suite comprising a large ensuite, walk-in robe and a private balcony. This well-considered design is perfect for the way we live today, with an office and a study – providing plenty of work-from-home space. Five bedrooms mean room to welcome guests, along with three living areas and lots of outdoor entertaining space.

| FRONTAGE                         | 12.5m               |
|----------------------------------|---------------------|
| TOTAL FLOOR AREA                 | 366.8m <sup>2</sup> |
| EXTERNAL DIMENSIONS              | 23.35m x 11.15m     |
| <b>□</b> 5 <b>□</b> 3 <b>○</b> 3 | 2 2 2               |