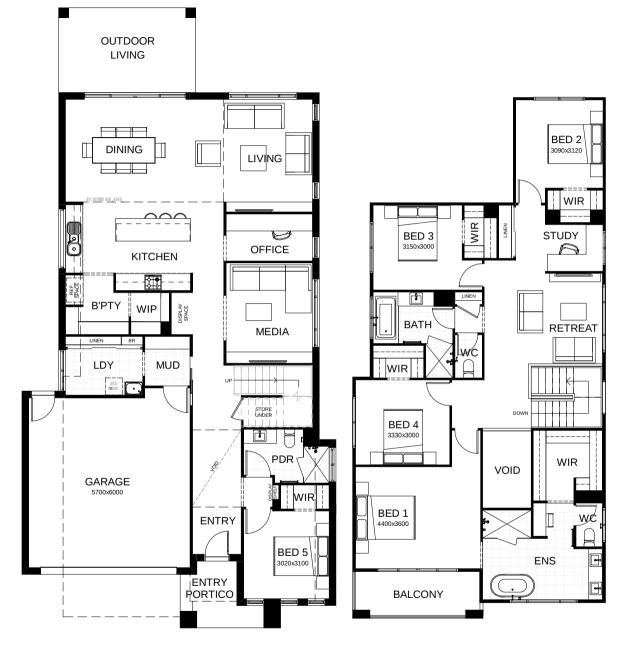

## Maverick 327

In this head-turning home, what will catch your eye first? The upper floor offers exactly what you're looking for, with a master suite comprising a large ensuite, walk-in robe and a private balcony. This wellconsidered design is perfect for the way we live today, with an office and a study – providing plenty of workfrom-home space. Five bedrooms mean room to welcome guests, along with three living areas and lots of outdoor entertaining space.

|                       | 12.5m               |
|-----------------------|---------------------|
| TOTAL FLOOR AREA      | 327.9m <sup>2</sup> |
| I EXTERNAL DIMENSIONS | 21.92m x 11.1m      |
|                       |                     |

<u>□</u> 5 □ 3 ○ 3 □ 2 □ 2

Your dream home starts here.

This document is produced for marketing and illustration purposes and should only be used as a guide. Please note all plans are not to scale, and all images, materials used and inclusions are indicative only. © Copyright of Bold Living. **boldliving.com.au** 