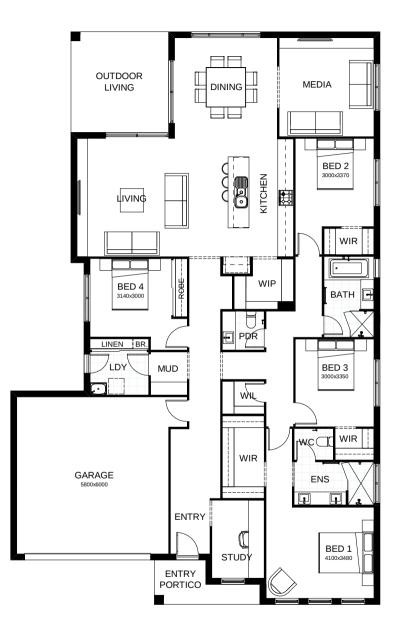

## Finley 265

You're looking at a spacious modern home conceived with style and finished with finesse. Four large bedrooms, including a master suite with generous walk-in robes, are just the start. The central kitchen, living and dining rooms are complemented by a second living area/media room with direct access to a covered outdoor entertaining space. A private study and a functional, family-friendly mud room complete this wonderful home.

| HINTAGE          | 16m                 |
|------------------|---------------------|
| TOTAL FLOOR AREA | 265.3m <sup>2</sup> |
|                  | 21.89m x 14.1m      |

Your dream home starts here.

This document is produced for marketing and illustration purposes and should only be used as a guide. Please note all plans are not to scale, and all images, materials used and inclusions are indicative only. © Copyright of Bold Living. **boldliving.com.au** 