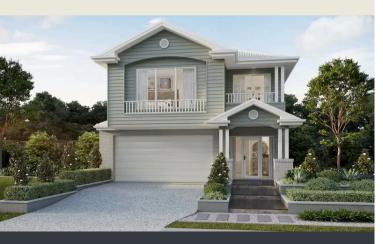

## Flemington 382

This beautifully crafted contemporary residence combines size and style. Open plan living, dining and kitchen areas are complemented by a separate media room, integrated indoor/outdoor living areas and a clever home office space. There's also a walk in pantry, to bring out the entertainer in you! The spacious master suite includes a generously sized parents retreat, while children's rooms are positioned for privacy at the other end of the house.