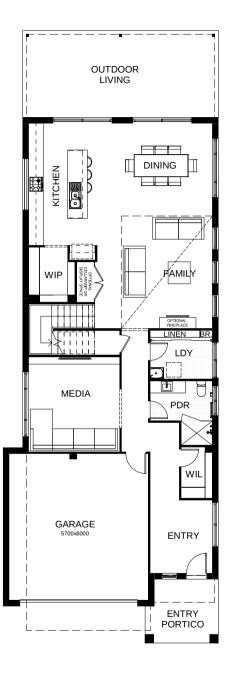

## Flemington 382

This beautifully crafted contemporary residence combines size and style. Open plan living, dining and kitchen areas are complemented by a separate media room, integrated indoor/outdoor living areas and a clever home office space. There's also a walk in pantry, to bring out the entertainer in you! The spacious master suite includes a generously sized parents retreat, while children's rooms are positioned for privacy at the other end of the house.

| FRONTAGE            | 10m                 |
|---------------------|---------------------|
| TOTAL FLOOR AREA    | 381.8m <sup>2</sup> |
| EXTERNAL DIMENSIONS | 24.91m x 8.8m       |
|                     | 1 2 2               |