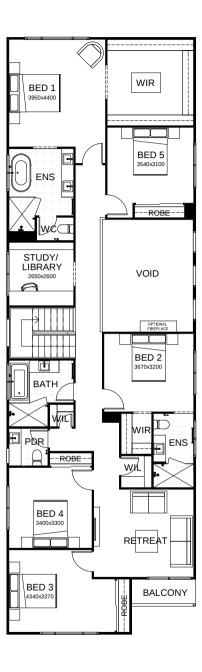

## Flemington 382

This beautifully crafted contemporary residence combines size and style. Open plan living, dining and kitchen areas are complemented by a separate media room, integrated indoor/outdoor living areas and a clever home office space. There's also a walk in pantry, to bring out the entertainer in you! The spacious master suite includes a generously sized parents retreat, while children's rooms are positioned for privacy at the other end of the house.

| FRONTAGE            | 10m                 |
|---------------------|---------------------|
| TOTAL FLOOR AREA    | 381.8m <sup>2</sup> |
| EXTERNAL DIMENSIONS | 24.91m x 8.8m       |
|                     | 1 2 2               |