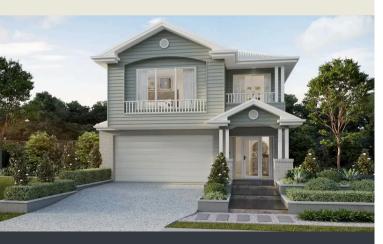

## Flemington 381

This beautifully crafted contemporary residence combines size and style. Open plan living, dining and kitchen areas are complemented by a separate media room, integrated indoor/outdoor living areas and a clever home office space. There's also a walk in pantry, to bring out the entertainer in you! The spacious master suite includes a generously sized parents retreat, while children's rooms are positioned for privacy at the other end of the house.