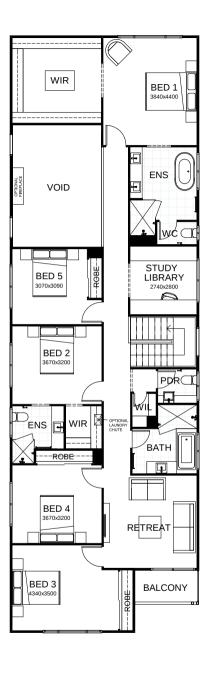

## Flemington 381

This beautifully crafted contemporary residence combines size and style. Open plan living, dining and kitchen areas are complemented by a separate media room, integrated indoor/outdoor living areas and a clever home office space. There's also a walk in pantry, to bring out the entertainer in you! The spacious master suite includes a generously sized parents retreat, while children's rooms are positioned for privacy at the other end of the house.

| <b>←→ FRONTAGE</b>  | 10m                 |
|---------------------|---------------------|
| TOTAL FLOOR AREA    | 381.8m <sup>2</sup> |
| EXTERNAL DIMENSIONS | 24.91m x 8.8m       |
|                     | 1 2 2               |