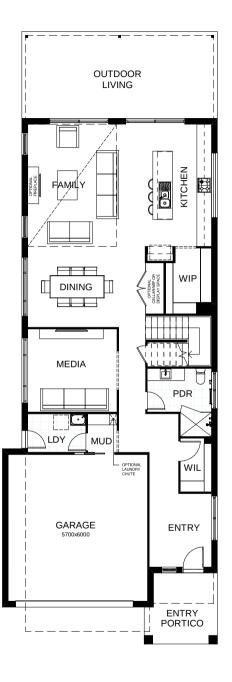

## Flemington 381

This beautifully crafted contemporary residence combines size and style. Open plan living, dining and kitchen areas are complemented by a separate media room, integrated indoor/outdoor living areas and a clever home office space. There's also a walk in pantry, to bring out the entertainer in you! The spacious master suite includes a generously sized parents retreat, while children's rooms are positioned for privacy at the other end of the house.

| <b>←→ FRONTAGE</b>  | 10m                 |
|---------------------|---------------------|
| TOTAL FLOOR AREA    | 381.8m <sup>2</sup> |
| EXTERNAL DIMENSIONS | 24.91m x 8.8m       |
|                     | 1 2 2               |