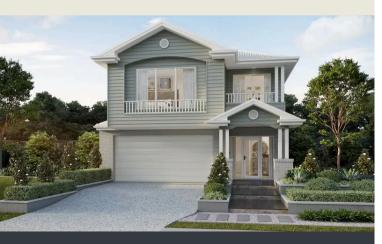

## Flemington 355

This beautifully crafted contemporary residence combines size and style. Open plan living, dining and kitchen areas are complemented by a separate media room, integrated indoor/outdoor living areas and a clever home office space. There's also a walk in pantry, to bring out the entertainer in you! The spacious master suite includes a generously sized parents retreat, while children's rooms are positioned for privacy at the other end of the house.