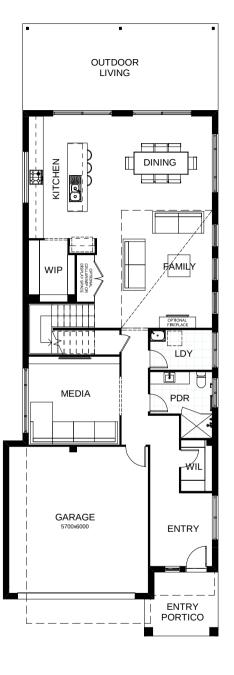

## Flemington 355

This beautifully crafted contemporary residence combines size and style. Open plan living, dining and kitchen areas are complemented by a separate media room, integrated indoor/outdoor living areas and a clever home office space. There's also a walk in pantry, to bring out the entertainer in you! The spacious master suite includes a generously sized parents retreat, while children's rooms are positioned for privacy at the other end of the house.

| FRONTAGE                  | 10m                 |
|---------------------------|---------------------|
| TOTAL FLOOR AREA          | 354.4m <sup>2</sup> |
| EXTERNAL DIMENSIONS       | 24.91m x 8.8m       |
| <u>4</u> 4 <u>3</u> 3 2.5 | 1 2 2               |