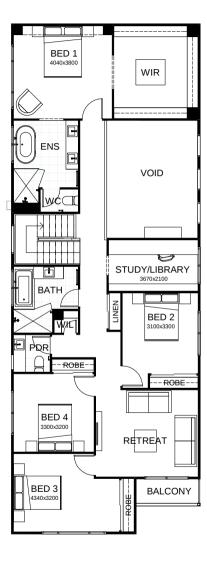

## Flemington 355

This beautifully crafted contemporary residence combines size and style. Open plan living, dining and kitchen areas are complemented by a separate media room, integrated indoor/outdoor living areas and a clever home office space. There's also a walk in pantry, to bring out the entertainer in you! The spacious master suite includes a generously sized parents retreat, while children's rooms are positioned for privacy at the other end of the house.

| FRONTAGE                  | 10m                 |
|---------------------------|---------------------|
| TOTAL FLOOR AREA          | 354.4m <sup>2</sup> |
| EXTERNAL DIMENSIONS       | 24.91m x 8.8m       |
| <u>4</u> 4 <u>3</u> 3 2.5 | 1 2 2               |