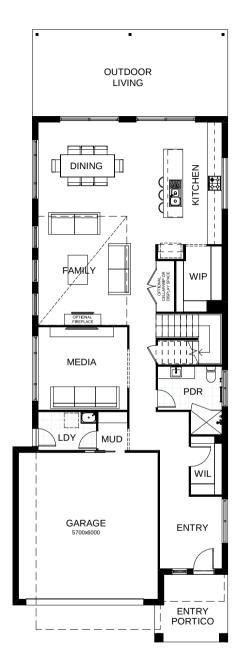

## Flemington 354

This beautifully crafted contemporary residence combines size and style. Open plan living, dining and kitchen areas are complemented by a separate media room, integrated indoor/outdoor living areas and a clever home office space. There's also a walk in pantry, to bring out the entertainer in you! The spacious master suite includes a generously sized parents retreat, while children's rooms are positioned for privacy at the other end of the house.

|                       | 10m                 |
|-----------------------|---------------------|
| TOTAL FLOOR AREA      | 354.4m <sup>2</sup> |
| I EXTERNAL DIMENSIONS | 24.91m x 8.8m       |

📇 4 📖 3 🎼 2.5 🖵 1 🚔 2