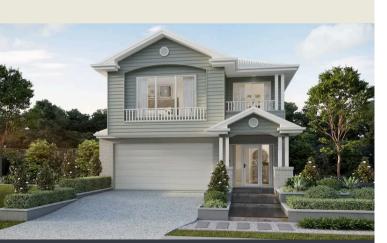

## Flemington 354

This beautifully crafted contemporary residence combines size and style. Open plan living, dining and kitchen areas are complemented by a separate media room, integrated indoor/outdoor living areas and a clever home office space. There's also a walk in pantry, to bring out the entertainer in you! The spacious master suite includes a generously sized parents retreat, while children's rooms are positioned for privacy at the other end of the house.