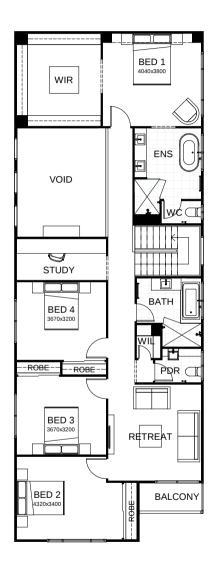

## Flemington 354

This beautifully crafted contemporary residence combines size and style. Open plan living, dining and kitchen areas are complemented by a separate media room, integrated indoor/outdoor living areas and a clever home office space. There's also a walk in pantry, to bring out the entertainer in you! The spacious master suite includes a generously sized parents retreat, while children's rooms are positioned for privacy at the other end of the house.

|                       | 10m                 |
|-----------------------|---------------------|
| TOTAL FLOOR AREA      | 354.4m <sup>2</sup> |
| I EXTERNAL DIMENSIONS | 24.91m x 8.8m       |

📇 4 📖 3 🎼 2.5 🖵 1 🚔 2