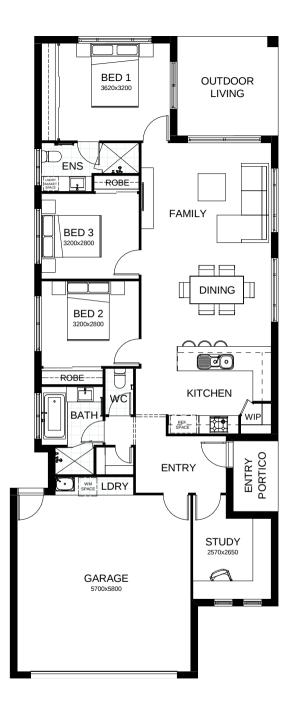

## FELIX 167

The clever single level design is ingeniously zoned, with all of the bedrooms on one side of the home and living on the other. So when the kids are in bed – that's where they stay, even when you are entertaining! The wellplaced kitchen opens hospitably onto the living and dining areas, and there's the bonus of a seperate study. Contact us today to customise the Felix home to you!

FRONTAGE 10m

EXTERIOR 21.1m x 8.8m

## TOTAL FLOOR AREA 167m<sup>2</sup>

This document is produced for marketing and illustration purposes and should only be used as a guide. Please note all plans are not to scale, and all images, materials used and inclusions are indicative only. Copyright of Bold Living