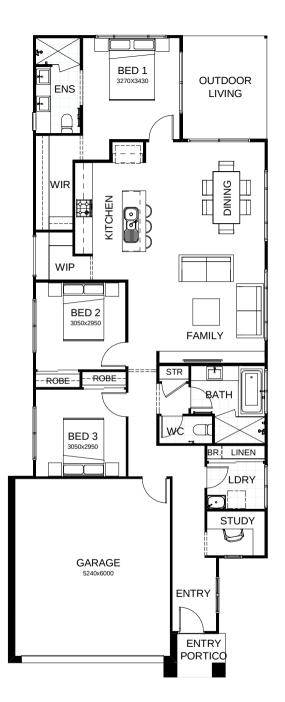

## FELIX 168

The clever single level design is ingeniously zoned, with all of the bedrooms on one side of the home and living on the other. So when the kids are in bed – that's where they stay, even when you are entertaining! The wellplaced kitchen opens hospitably onto the living and dining areas, and there's the bonus of a seperate study. Contact us today to customise the Felix home to you!

FRONTAGE 10m

**EXTERIOR** 21.71m x 8.74m

TOTAL FLOOR AREA 168m<sup>2</sup>

This document is produced for marketing and illustration purposes and should only be used as a guide. Please note all plans are not to scale, and all images, materials used and inclusions are indicative only. Copyright of Bold Living