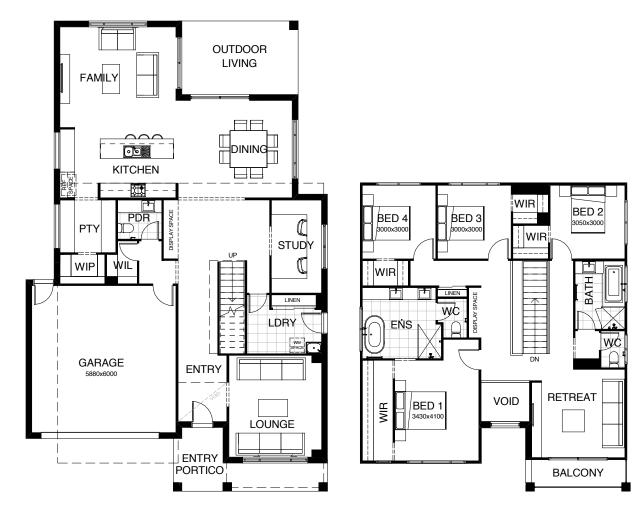

## KENSINGTON 327

The ingenuity behind the Kensington range reflects the common demands of many home buyers; functionality, elegance and utilising every space in a savvy way – a modern two-story home to not only move into, but grow into. With three roomy living areas, four large bedrooms and a welldesigned kitchen equipped with a huge walk in pantry, this home is the perfect choice for families looking to enjoy a more spacious, comfortable home.

| FRONTAGE         | 14m      |
|------------------|----------|
| TOTAL FLOOR AREA | 327.40m² |
| EXTERIOR LENGTH  | 19.18m   |
| EXTERIOR WIDTH   | 12.30m   |
|                  |          |

4 3 3 2.5 1 2 1 2