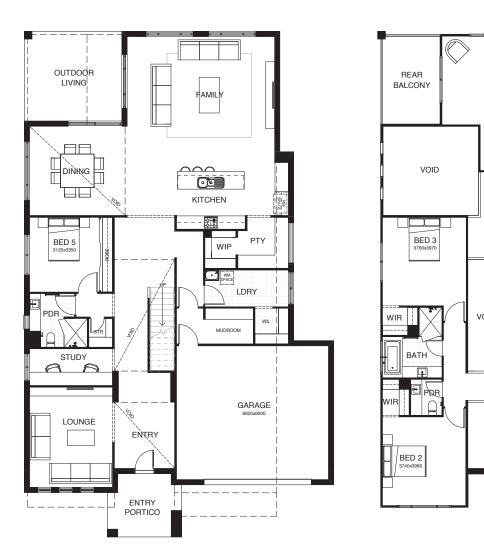

| 16m     |
|---------|
| 499.0m² |
| 22.71m  |
| 13.9m   |
|         |

WIR

BED 4 3240x3640

RETREAT

BALCONY

VOID

This document is produced for marketing and illustration purposes and should only be used as a guide.