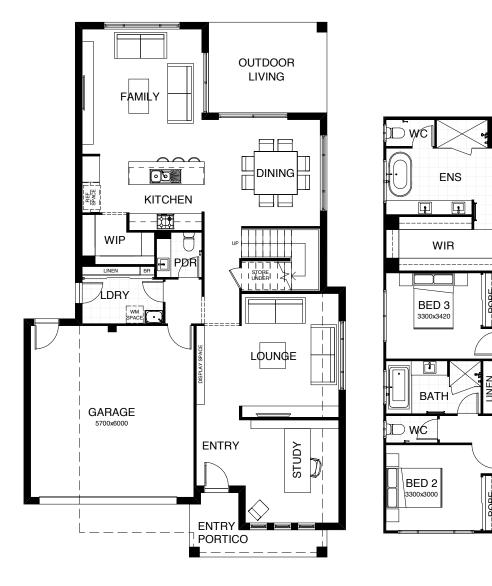

## LENNOX 301

This dazzling 4 bedroom design showcases multiple living spaces ideal for both family fun and private moments, an upstairs rumpus room the kids can call their own, a master suite with a huge walk-in robe, and study areas on both levels. At the heart of it all, the entertainer's kitchen is the hub around which the dining room, family room and outdoor living area are gathered. Contact us today to customise the Lennox home to you!

| FRONTAGE         | 12.5m  |
|------------------|--------|
| TOTAL FLOOR AREA | 301m²  |
| EXTERIOR LENGTH  | 18.7m  |
| EXTERIOR WIDTH   | 11.25m |
|                  |        |

BED 1

4370x3730

STUDY

BED 4 3200x3000

RUMPUS

-ROBE--

This document is produced for marketing and illustration purposes and should only be used as a guide.

Please note all plans are not to scale, and all images, materials used and inclusions are indicative only. © Copyright of Bold Living.