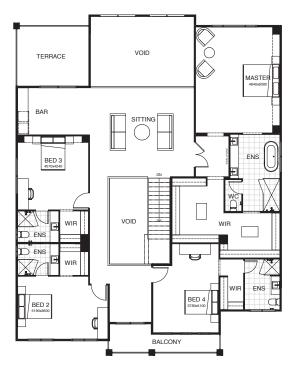

## WINDSOR 582

This exquisite two-storey home design offers a perfect blend of opulence and practicality, redefining the concept of modern living. The open-plan living spaces seamlessly flow into each other, offering endless possibilities for entertainment, relaxation and togetherness. The design focuses on maximising natural light with multiple voids filling the home with natural light. Make your dream of refined living a reality with this exceptional home design.

|                  | 19.6m             |
|------------------|-------------------|
| TOTAL FLOOR AREA | 582m <sup>2</sup> |
| EXTERIOR LENGTH  | 19.73m            |
| EXTERIOR WIDTH   | 17.55m            |