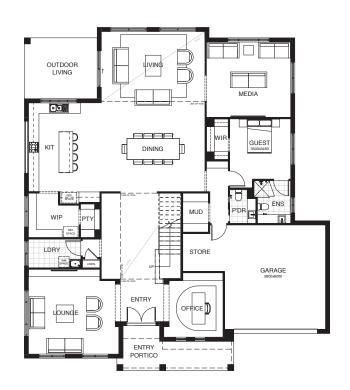

## WINDSOR 582

This exquisite two-storey home design offers a perfect blend of opulence and practicality, redefining the concept of modern living. The open-plan living spaces seamlessly flow into each other, offering endless possibilities for entertainment, relaxation and togetherness. The design focuses on maximising natural light with multiple voids filling the home with natural light. Make your dream of refined living a reality with this exceptional home design.

|                  | 19.6m             |
|------------------|-------------------|
| TOTAL FLOOR AREA | 582m <sup>2</sup> |
| EXTERIOR LENGTH  | 19.73m            |
| EXTERIOR WIDTH   | 17.55m            |