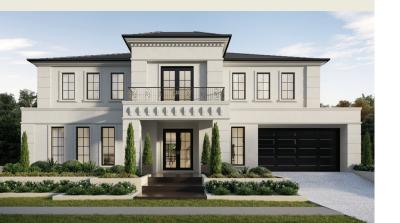

## WINDSOR 522

This exquisite two-storey home design offers a perfect blend of opulence and practicality, redefining the concept of modern living.

The open-plan living spaces seamlessly flow into each other, offering endless possibilities for entertainment, relaxation and togetherness.

The design focuses on maximising natural light with multiple voids filling the home with natural light. Make your dream of refined living a reality with this exceptional home design.

| FRONTAGE         | 19.2m   |
|------------------|---------|
| TOTAL FLOOR AREA | 522.7m² |
| EXTERIOR LENGTH  | 19.09m  |
| EXTERIOR WIDTH   | 16.7m   |