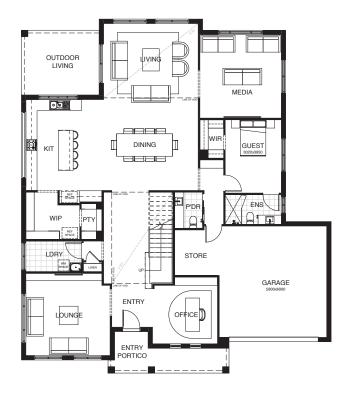

## WINDSOR 522

This exquisite two-storey home design offers a perfect blend of opulence and practicality, redefining the concept of modern living.

The open-plan living spaces seamlessly flow into each other, offering endless possibilities for entertainment, relaxation and togetherness.

The design focuses on maximising natural light with multiple voids filling the home with natural light. Make your dream of refined living a reality with this exceptional home design.

| FRONTAGE         | 19.2m   |
|------------------|---------|
| TOTAL FLOOR AREA | 522.7m² |
| EXTERIOR LENGTH  | 19.09m  |
| EXTERIOR WIDTH   | 16.7m   |