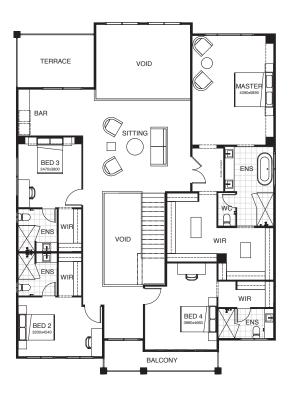

## WINDSOR 522

This exquisite two-storey home design offers a perfect blend of opulence and practicality, redefining the concept of modern living.

The open-plan living spaces seamlessly flow into each other, offering endless possibilities for entertainment, relaxation and togetherness.

The design focuses on maximising natural light with multiple voids filling the home with natural light. Make your dream of refined living a reality with this exceptional home design.

| FRONTAGE         | 19.2m   |
|------------------|---------|
| TOTAL FLOOR AREA | 522.7m² |
| EXTERIOR LENGTH  | 19.09m  |
| EXTERIOR WIDTH   | 16.7m   |