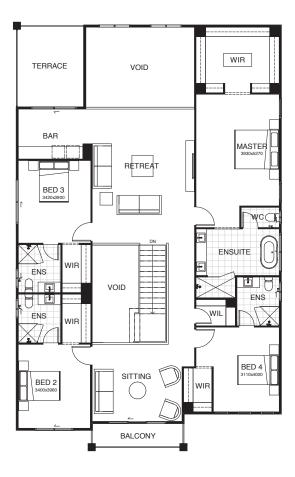

## WINDSOR 496

This exquisite two-storey home design offers a perfect blend of opulence and practicality, redefining the concept of modern living.

The open-plan living spaces seamlessly flow into each other, offering endless possibilities for entertainment, relaxation and togetherness.

The design focuses on maximising natural light with multiple voids filling the home with natural light. Make your dream of refined living a reality with this exceptional home design.

| FRONTAGE         | 16.6m   |
|------------------|---------|
| TOTAL FLOOR AREA | 496.5m² |
| EXTERIOR LENGTH  | 20.25m  |
| EXTERIOR WIDTH   | 14.1m   |
|                  |         |