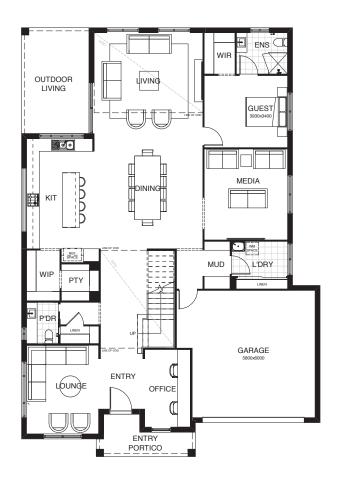

## WINDSOR 496

This exquisite two-storey home design offers a perfect blend of opulence and practicality, redefining the concept of modern living.

The open-plan living spaces seamlessly flow into each other, offering endless possibilities for entertainment, relaxation and togetherness.

The design focuses on maximising natural light with multiple voids filling the home with natural light. Make your dream of refined living a reality with this exceptional home design.

| FRONTAGE         | 16.6m   |
|------------------|---------|
| TOTAL FLOOR AREA | 496.5m² |
| EXTERIOR LENGTH  | 20.25m  |
| EXTERIOR WIDTH   | 14.1m   |
|                  |         |