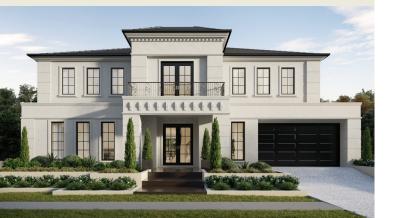

## WINDSOR 496

This exquisite two-storey home design offers a perfect blend of opulence and practicality, redefining the concept of modern living.

The open-plan living spaces seamlessly flow into each other, offering endless possibilities for entertainment, relaxation and togetherness.

The design focuses on maximising natural light with multiple voids filling the home with natural light. Make your dream of refined living a reality with this exceptional home design.

| FRONTAGE         | 16.6m   |
|------------------|---------|
| TOTAL FLOOR AREA | 496.5m² |
| EXTERIOR LENGTH  | 20.25m  |
| EXTERIOR WIDTH   | 14.1m   |
|                  |         |