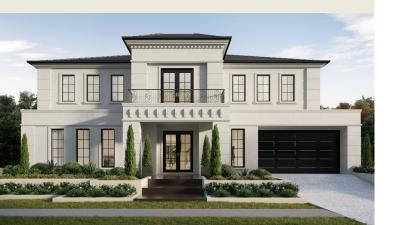

## WINDSOR 442

This exquisite two-storey home design offers a perfect blend of opulence and practicality, redefining the concept of modern living.

The open-plan living spaces seamlessly flow into each other, offering endless possibilities for entertainment, relaxation and togetherness.

The design focuses on maximising natural light with multiple voids filling the home with natural light. Make your dream of refined living a reality with this exceptional home design.

| FRONTAGE         | 15m     |
|------------------|---------|
| TOTAL FLOOR AREA | 442.7m² |
| EXTERIOR LENGTH  | 21.5m   |
| EXTERIOR WIDTH   | 12.2m   |
|                  |         |