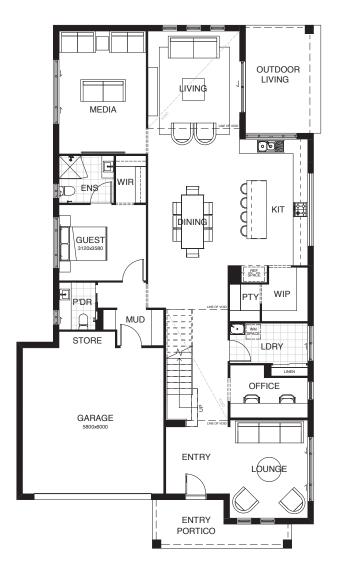

The design focuses on maximising natural light with multiple voids filling the home with natural light. Make your dream of refined living a reality with this exceptional home design.

| FRONTAGE         | 15m     |
|------------------|---------|
| TOTAL FLOOR AREA | 442.7m² |
| EXTERIOR LENGTH  | 21.5m   |
| EXTERIOR WIDTH   | 12.2m   |
|                  |         |

5 4 55.5 1 1 2

This document is produced for marketing and illustration purposes and should only be used as a guide.

Please note all plans are not to scale, and all images, materials used and inclusions are indicative only. © Copyright of Bold Living.