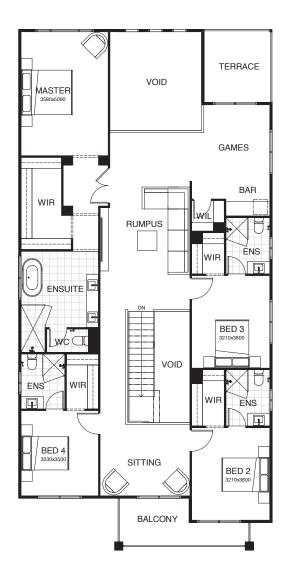

The design focuses on maximising natural light with multiple voids filling the home with natural light. Make your dream of refined living a reality with this exceptional home design.

| FRONTAGE         | 15m     |
|------------------|---------|
| TOTAL FLOOR AREA | 442.7m² |
| EXTERIOR LENGTH  | 21.5m   |
| EXTERIOR WIDTH   | 12.2m   |
|                  |         |

5 4 55.5 1 1 2

This document is produced for marketing and illustration purposes and should only be used as a guide.

Please note all plans are not to scale, and all images, materials used and inclusions are indicative only. © Copyright of Bold Living.