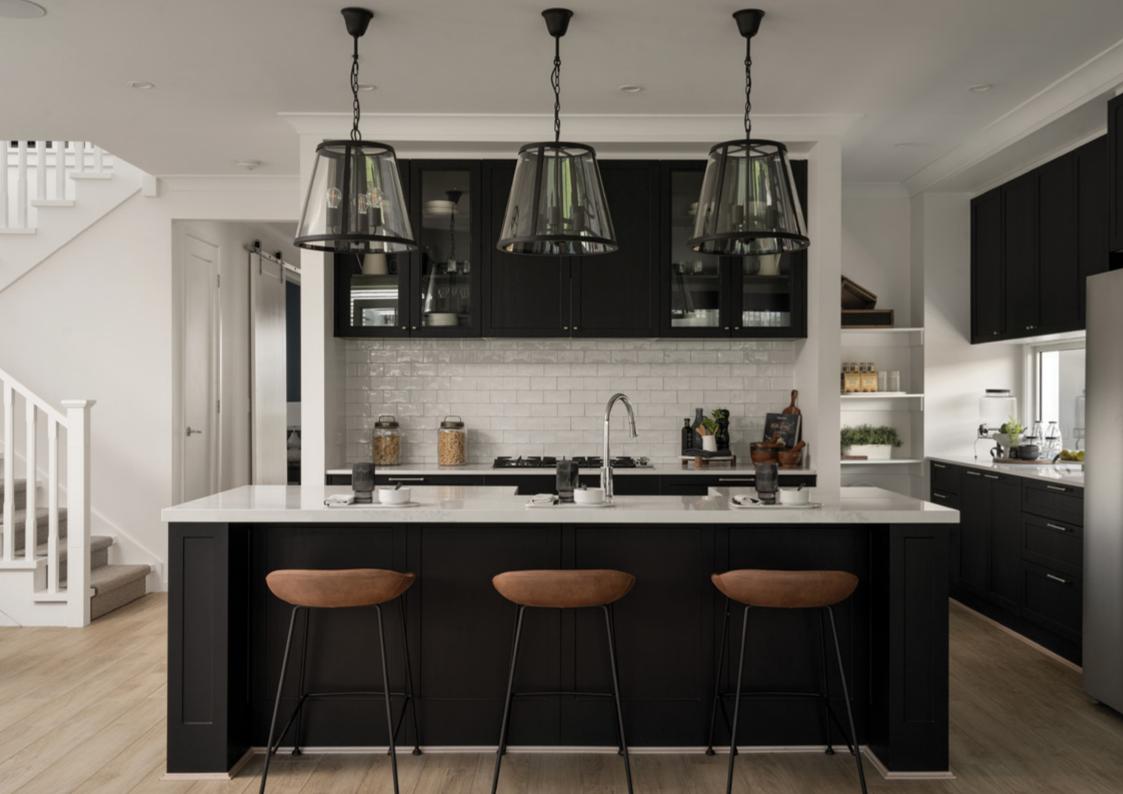

# LENNOX 301

This dazzling 4 bedroom design showcases multiple living spaces ideal for both family fun and private moments, an upstairs rumpus room the kids can call their own, a master suite with a huge walk-in robe, and study areas on both levels. At the heart of it all, the entertainer's kitchen is the hub around which the dining room, family room and outdoor living area are gathered. Contact us today to customise the Lennox home to you!