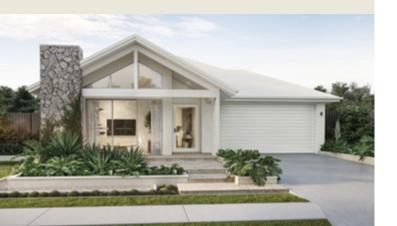

## SOPHIA 242 M

Everything essential is included in this smart single level design. From the multi-purpose room – perfect for relaxing, to the open plan family, dining and kitchen space at the heart of the home connecting directly to the spacious alfresco area. Contact us today to customise the Sophia home to you!

| FRONTAGE         | 13.7m   |
|------------------|---------|
| TOTAL FLOOR AREA | 242.8m² |
| EXTERIOR LENGTH  | 21.46m  |
| EXTERIOR WIDTH   | 12.5m   |

This document is produced for marketing and illustration purposes and should only be used as a guide.