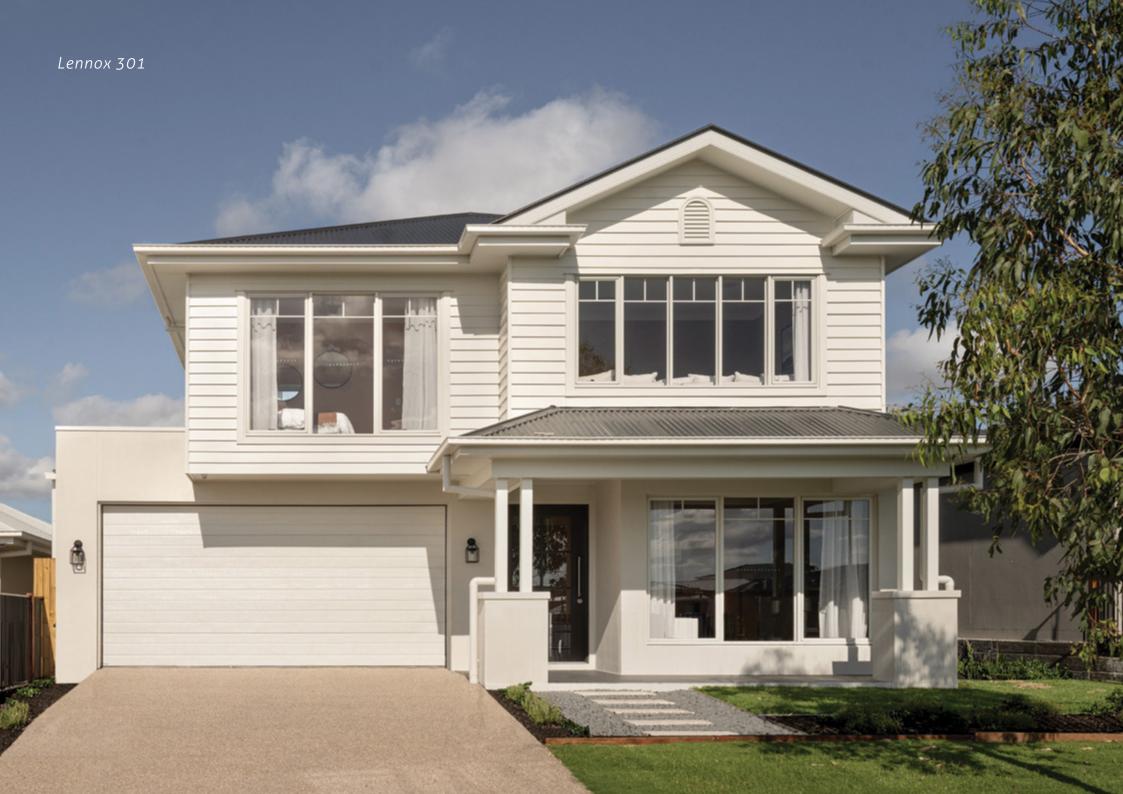

# LENNOX 301

This dazzling 4 bedroom design showcases multiple living spaces ideal for both family fun and private moments, an upstairs rumpus room the kids can call their own, a master suite with a huge walk-in robe, and study areas on both levels. At the heart of it all, the entertainer's kitchen is the hub around which the dining room, family room and outdoor living area are gathered. Contact us today to customise the Lennox home to you!

| FRONTAGE          | 12.5m   |
|-------------------|---------|
| TOTAL FLOOR AREA  | 301m²   |
| EXTERIOR LENGTH   | 18.7m   |
| EXTERIOR WIDTH    | 11.25m  |
| 4   3   7 2.5   : | 2   🚘 2 |

Your dream home is our dream too.