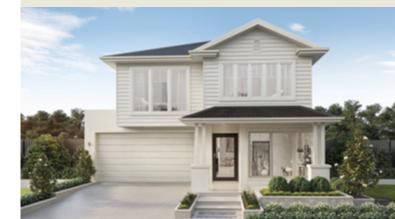

# LENNOX 301

This dazzling 4 bedroom design showcases multiple living spaces ideal for both family fun and private moments, an upstairs rumpus room the kids can call their own, a master suite with a huge walk-in robe, and study areas on both levels. At the heart of it all, the entertainer's kitchen is the hub around which the dining room, family room and outdoor living area are gathered. Contact us today to customise the Lennox home to you!

| FRONTAGE          | 12.5m   |
|-------------------|---------|
| TOTAL FLOOR AREA  | 301m²   |
| EXTERIOR LENGTH   | 18.7m   |
| EXTERIOR WIDTH    | 11.25m  |
| 4   3   7 2.5   : | 2   🚘 2 |

Your dream home is our dream too.