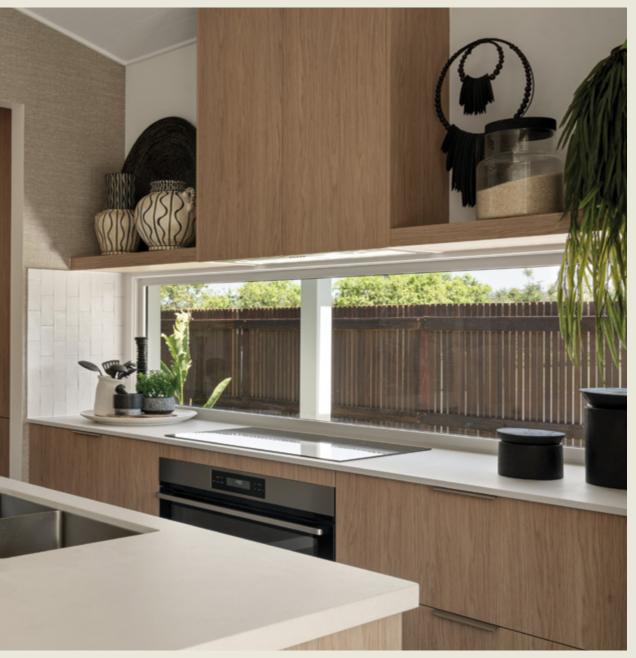

## SOPHIA 242 M

Everything essential is included in this smart single level design. From the multi-purpose room – perfect for relaxing, to the open plan family, dining and kitchen space at the heart of the home connecting directly to the spacious alfresco area. Contact us today to customise the Sophia home to you!