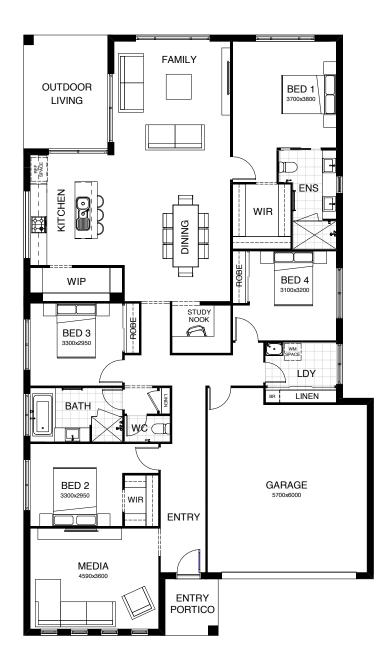

## SOPHIA 242 M

Everything essential is included in this smart single level design. From the multi-purpose room – perfect for relaxing, to the open plan family, dining and kitchen space at the heart of the home connecting directly to the spacious alfresco area. Contact us today to customise the Sophia home to you!

| FRONTAGE         | 13.7m   |
|------------------|---------|
| TOTAL FLOOR AREA | 242.8m² |
| EXTERIOR LENGTH  | 21.46m  |
| EXTERIOR WIDTH   | 12.5m   |

This document is produced for marketing and illustration purposes and should only be used as a guide.