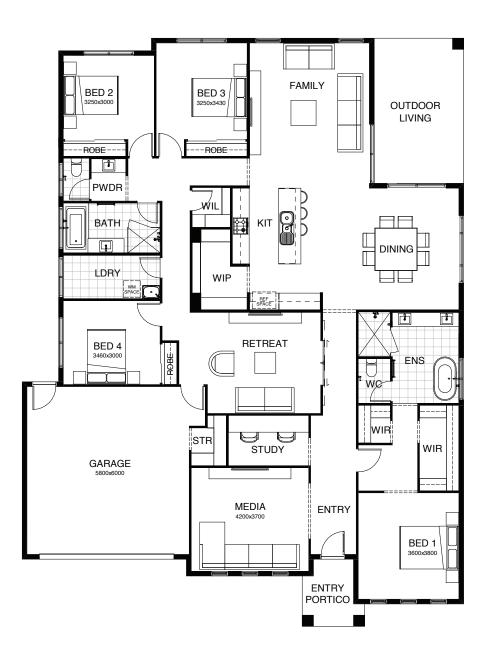

## ELWOOD 289

This clever single level design is one to delight the entire family. Boasting three spacious living areas and four bedrooms including a luxurious master suite with ensuite and walk in robe – there is room for everyone. The kitchen, living and dining form the heart of the home, opening out to the spacious outdoor living space suited perfectly for entertaining. Contact us today to customise the Elwood home to you!

| FRONTAGE 18m                                                                  | EXTERIOR LENGTH 21.02m |
|-------------------------------------------------------------------------------|------------------------|
| TOTAL FLOOR AREA 289.9m <sup>2</sup>                                          | EXTERIOR WIDTH 15.78m  |
| <b>□</b> 4   <b>□</b> 3   <b>□</b> 1   <b>○</b> 2.5   <b>□</b> 1   <b>□</b> 2 |                        |