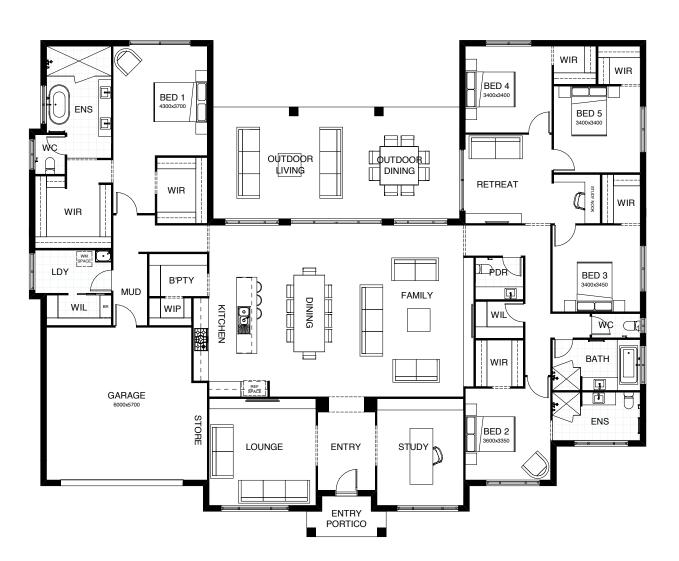

## BALWYN 402

This impressive residence incorporates every desirable luxury with expansive contemporary style! All 5 bedrooms include roomy walk-in robes, while the master suite, in its own private wing, boasts two. The stylishly appointed kitchen, dining and family rooms form the central hub, interacting directly with the grand scale alfresco entertaining space. There's a spacious lounge, plus a large study and a study nook. This is light, bright, fabulous family living!

| FRONTAGE         | 27.7m-33.7m         |
|------------------|---------------------|
| TOTAL FLOOR AREA | 402.3m <sup>2</sup> |
| EXTERIOR LENGTH  | 19.51m              |
| EXTERIOR WIDTH   | 24.24m              |
| EXTERIOR WIDTH   | 24.24               |

🔚 5 | 🔜 3 | 🚿 4 | 🛄 2 | 🚘 2

This document is produced for marketing and illustration purposes and should only be used as a guide. Please note all plans are not to scale, and all images, materials used and inclusions are indicative only. © Copyright of Bold Living.