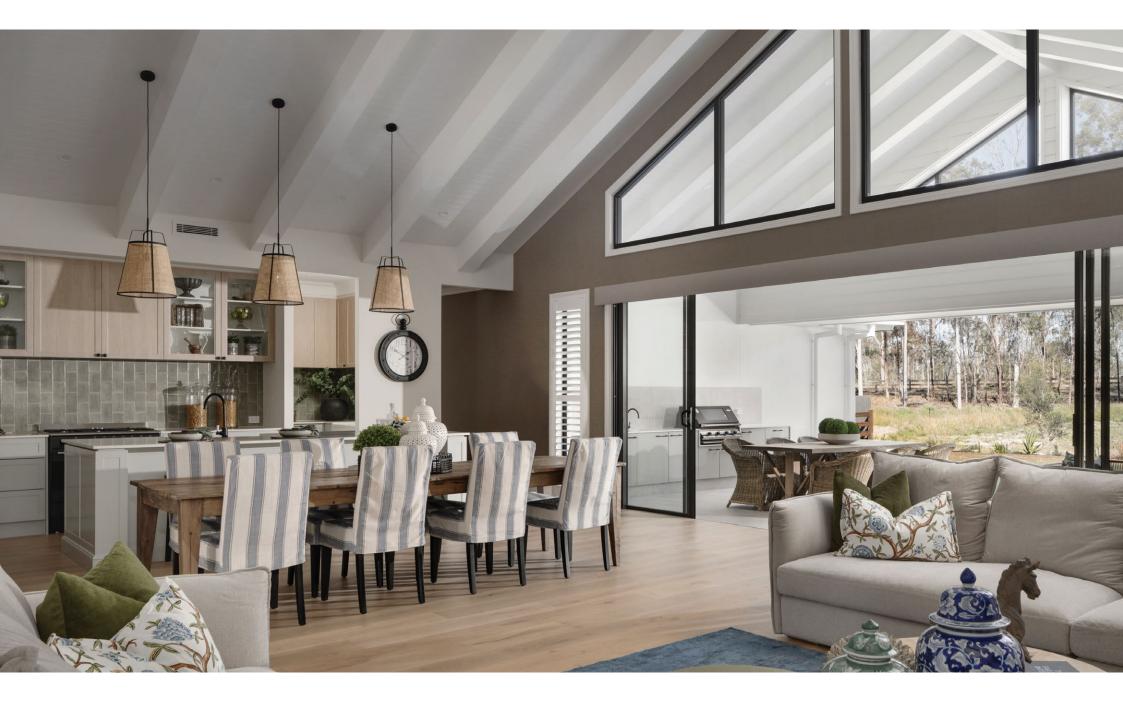

## BALWYN 402

This impressive residence incorporates every desirable luxury with expansive contemporary style! All 5 bedrooms include roomy walk-in robes, while the master suite, in its own private wing, boasts two. The stylishly appointed kitchen, dining and family rooms form the central hub, interacting directly with the grand scale alfresco entertaining space. There's a spacious lounge, plus a large study and a study nook. This is light, bright, fabulous family living!