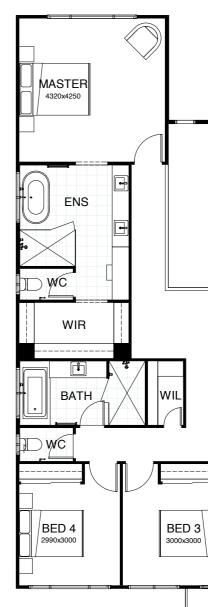

## BENSON 405

## Ground Level

Feast your eyes on this modern masterpiece, with all the style and space you'll ever need. With four bedrooms, three living areas, an impressively large kitchen with butler's pantry, two very flexible study areas, a media room and a separate private sitting room there's no end to the possibilities! The feeling is open and airy, enhanced by the design's large void and the extra large outdoor living area.







FRONTAGE 14m

**EXTERIOR LENGTH** 18.96m

TOTAL FLOOR AREA 405.6m<sup>2</sup>

EXTERIOR WIDTH 12.8m



This document is produced for marketing and illustration purposes and should only be used as a guide. Please note all plans are not to scale, and all images, materials used and inclusions are indicative only. Copyright of Bold Living.

Upper Level