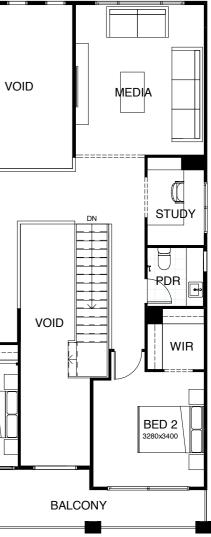

## BENSON 405

## Ground Level

Feast your eyes on this modern masterpiece, with all the style and space you'll ever need. With four bedrooms, three living areas, an impressively large kitchen with butler's pantry, two very flexible study areas, a media room and a separate private sitting room there's no end to the possibilities! The feeling is open and airy, enhanced by the design's large void and the extra large outdoor living area.







FRONTAGE 14m

**EXTERIOR LENGTH** 18.96m

TOTAL FLOOR AREA 405.6m<sup>2</sup>

EXTERIOR WIDTH 12.8m



This document is produced for marketing and illustration purposes and should only be used as a guide. Please note all plans are not to scale, and all images, materials used and inclusions are indicative only. Copyright of Bold Living.

Upper Level