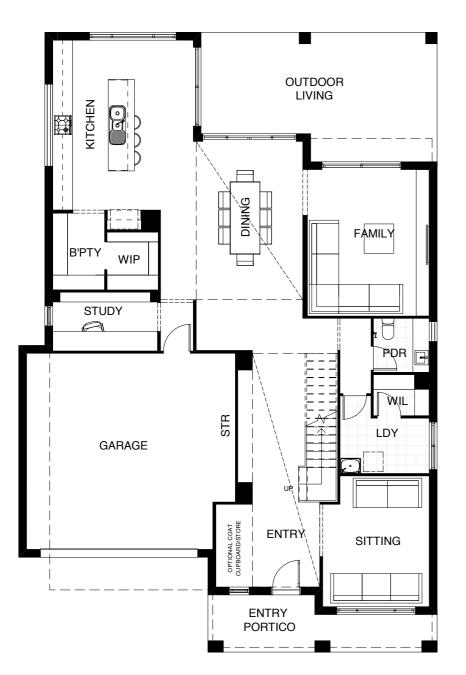

## Ground Level

Feast your eyes on this modern masterpiece, with all the style and space you'll ever need. With four bedrooms, three living areas, an impressively large kitchen with butler's pantry, two very flexible study areas, a media room and a separate private sitting room there's no end to the possibilities! The feeling is open and airy, enhanced by the design's large void and the extra large outdoor living area.

FRONTAGE 14m

**EXTERIOR LENGTH** 18.96m

TOTAL FLOOR AREA 405.6m<sup>2</sup>

EXTERIOR WIDTH 12.8m

This document is produced for marketing and illustration purposes and should only be used as a guide. Please note all plans are not to scale, and all images, materials used and inclusions are indicative only. Copyright of Bold Living.