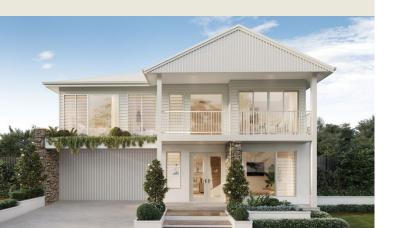

### BENSON 405

Feast your eyes on this modern masterpiece, with all the style and space you'll ever need. With four bedrooms, three living areas, an impressively large kitchen with butler's pantry, two very flexible study areas, a media room and a separate private sitting room there's no end to the possibilities! The feeling is open and airy, enhanced by the design's large void and the extra large outdoor living area.