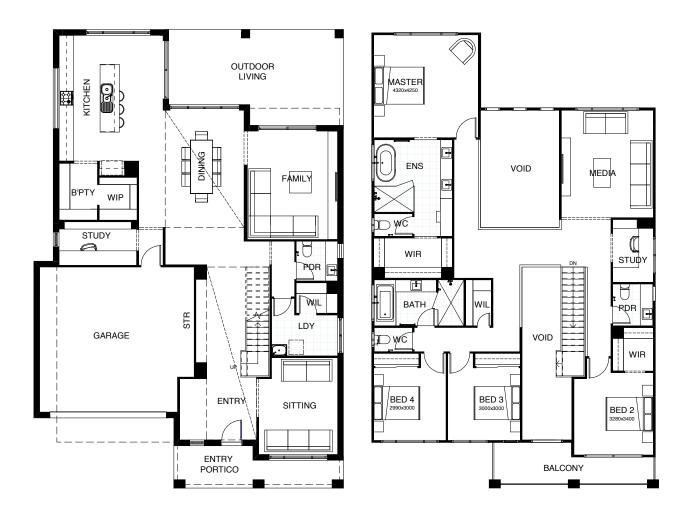

### BENSON 405

Feast your eyes on this modern masterpiece, with all the style and space you'll ever need. With four bedrooms, three living areas, an impressively large kitchen with butler's pantry, two very flexible study areas, a media room and a separate private sitting room there's no end to the possibilities! The feeling is open and airy, enhanced by the design's large void and the extra large outdoor living area.

| FRONTAGE         | 14m     |
|------------------|---------|
| TOTAL FLOOR AREA | 405.6m² |
| EXTERIOR LENGTH  | 18.96m  |
| EXTERIOR WIDTH   | 12.8m   |
|                  |         |

This document is produced for marketing and illustration purposes and should only be used as a guide.