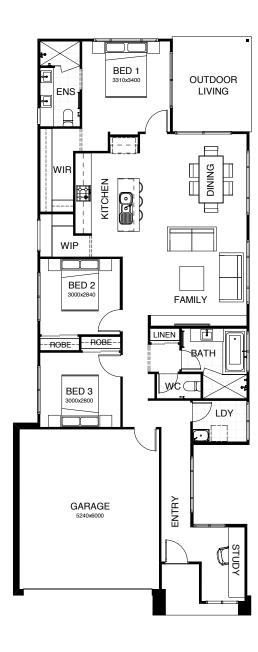

#### FELIX 166

The clever single level design is ingeniously zoned, with all of the bedrooms on one side of the home and living on the other. So when the kids are in bed – that's where they stay, even when you are entertaining! The well-placed kitchen opens hospitably onto the living and dining areas, and there's the bonus of a separate study.

| FRONTAGE         | 10m     |
|------------------|---------|
| TOTAL FLOOR AREA | 166.4m² |
| EXTERIOR LENGTH  | 21.57m  |
| EXTERIOR WIDTH   | 8.9m    |
|                  |         |

🚐 3 | 🖪 1 | 🚿 2 | 🔲 1 | 🖨 2