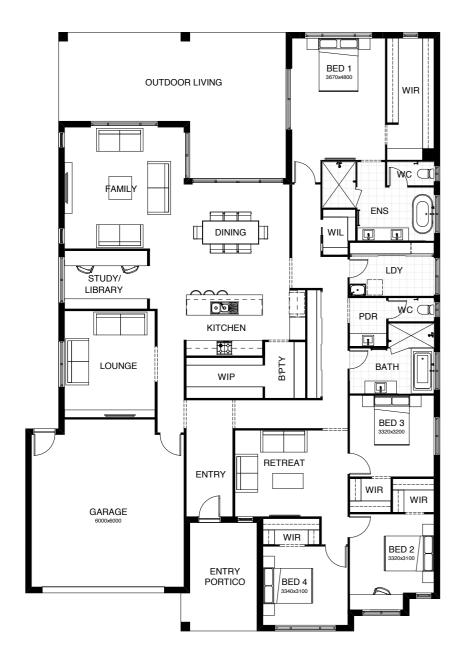

# SORRENTO 412

#### Ground Level

A contemporary masterpiece, this home is perfectly designed for the gracious Queensland lifestyle. Coming in through the imposing entry door, you're welcomed by light-filled voids, before moving on to a relaxed sitting room, the fifth bedroom with private ensuite and study space. The open plan kitchen, with butler's pantry, is at the centre of the residence, looking out through bi-fold doors to the expansive outdoor living space.

FRONTAGE 14m

**EXTERIOR LENGTH** 20.91m

TOTAL FLOOR AREA 412.1m<sup>2</sup>

**EXTERIOR WIDTH** 12.5m

## Upper Level