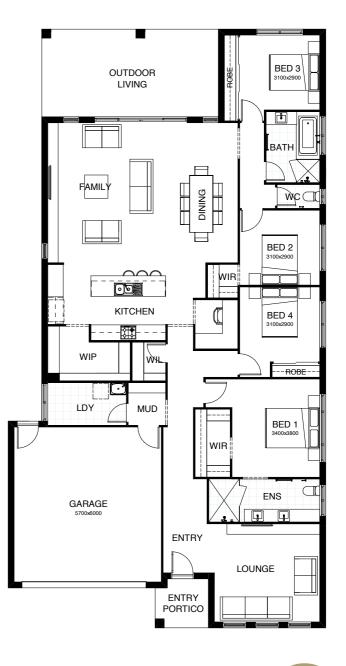

## ASHTON 255

The Ashton delivers a stunning 4 bedroom design that ticks all the boxes! You're spoilt with the spacious master suite complete with an ensuite and walk-in robe, and the addition of a private second living space! At the heart of the home an open plan family, dining and kitchen space is featured, all of which opens seamlessly onto an outdoor entertaining area.