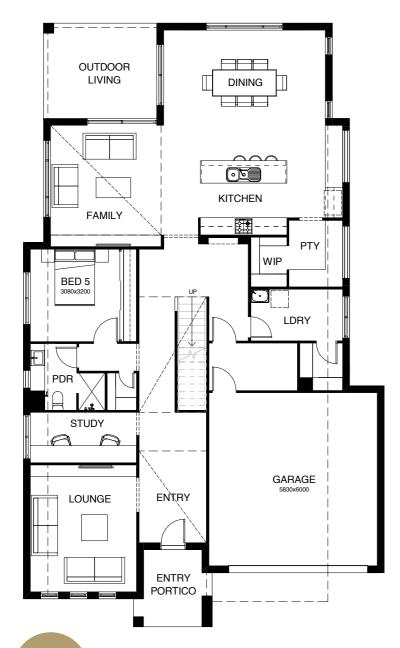

# SORRENTO 412

#### Ground Level

A contemporary masterpiece, this home is perfectly designed for the gracious Queensland lifestyle. Coming in through the imposing entry door, you're welcomed by light-filled voids, before moving on to a relaxed sitting room, the fifth bedroom with private ensuite and study space. The open plan kitchen, with butler's pantry, is at the centre of the residence, looking out through bi-fold doors to the expansive outdoor living space.

## Upper Level