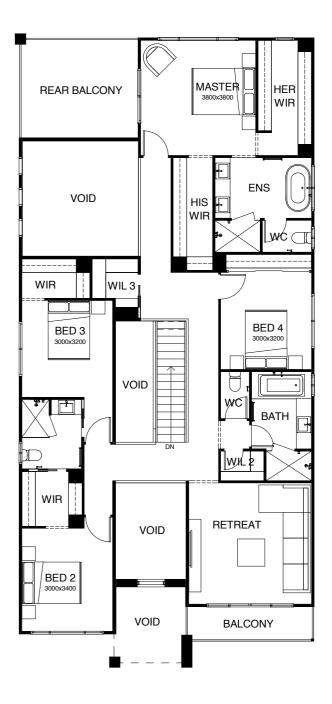

# SORRENTO 412

#### Ground Level

A contemporary masterpiece, this home is perfectly designed for the gracious Queensland lifestyle. Coming in through the imposing entry door, you're welcomed by light-filled voids, before moving on to a relaxed sitting room, the fifth bedroom with private ensuite and study space. The open plan kitchen, with butler's pantry, is at the centre of the residence, looking out through bi-fold doors to the expansive outdoor living space.

FRONTAGE 14m

**EXTERIOR LENGTH** 20.91m

TOTAL FLOOR AREA 412.1m<sup>2</sup>

**EXTERIOR WIDTH** 12.5m

## Upper Level