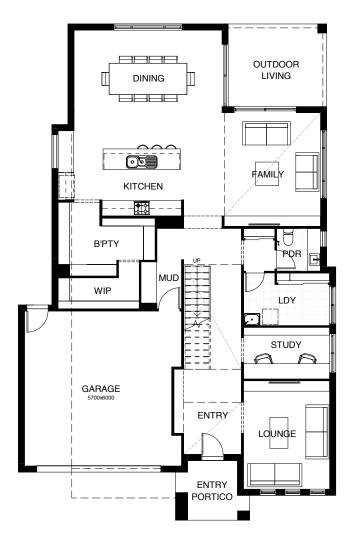

## SORRENTO 375

A contemporary masterpiece, this home is perfectly designed for the gracious Queensland lifestyle. Coming in through the imposing entry door, you're welcomed by light-filled voids, before moving on to a relaxed sitting room, the fifth bedroom with private ensuite and study space. The open plan kitchen, with butler's pantry, is at the centre of the residence, looking out through bi-fold doors to the expansive outdoor living space.

| FRONTAGE         | 14m                 |
|------------------|---------------------|
| TOTAL FLOOR AREA | 375.6m <sup>2</sup> |
| EXTERIOR LENGTH  | 19.23m              |
| EXTERIOR WIDTH   | 12.3m               |
| ▶ 4   ■ 3   ₹2.5 | 🛄 1   🚔 2           |