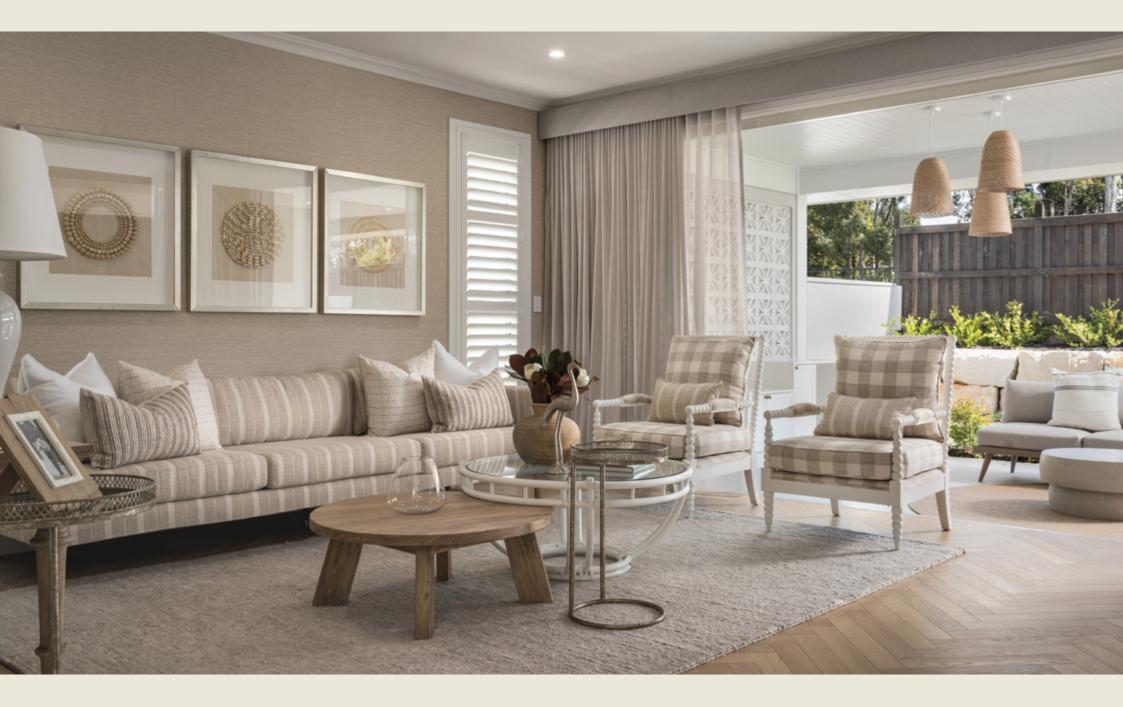

## ATHENA 351

Life revolves around the central core of the four bedroom Athena design, with the kitchen, dining and family room all seamlessly connected to the outdoor living and entertaining space. There's a media room to watch your favourite movies, a separate study, a kids' retreat and a generously sized master suite positioned for peace and privacy.

## ASHTON 255

The Ashton delivers a stunning 4 bedroom design that ticks all the boxes! You're spoilt with the spacious master suite complete with an ensuite and walk-in robe, and the addition of a private second living space! At the heart of the home an open plan family, dining and kitchen space is featured, all of which opens seamlessly onto an outdoor entertaining area.