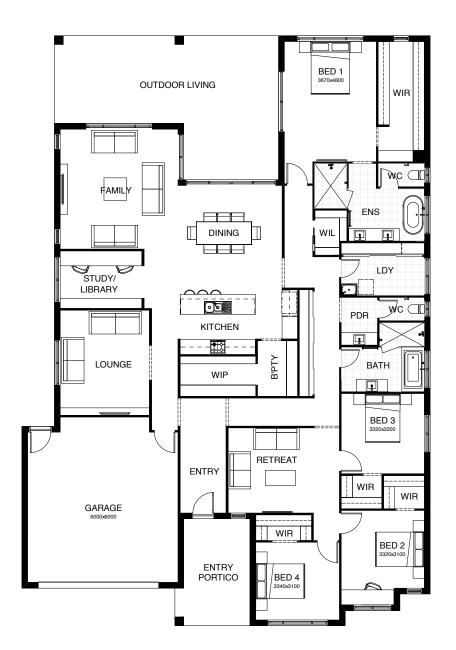

## ASHTON 255

The Ashton delivers a stunning 4 bedroom design that ticks all the boxes! You're spoilt with the spacious master suite complete with an ensuite and walk-in robe, and the addition of a private second living space! At the heart of the home an open plan family, dining and kitchen space is featured, all of which opens seamlessly onto an outdoor entertaining area.

| TOTAL FLOOR AREA | 255.4m |
|------------------|--------|
| EXTERIOR LENGTH  | 23.2n  |
| EXTERIOR WIDTH   | 12.3r  |

🔚 4 | 🔜 2 | 🚿 2 | 🗔 1 | 🚘 2

This document is produced for marketing and illustration purposes and should only be used as a guide. Please note all plans are not to scale, and all images, materials used and inclusions are indicative only. © Copyright of Bold Living.