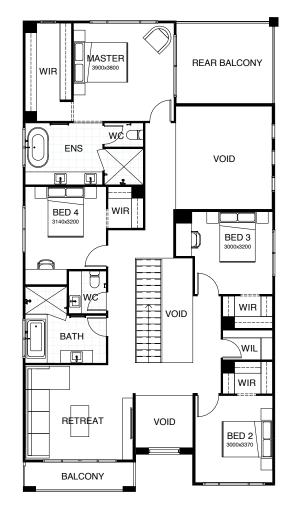

## SORRENTO 375

A contemporary masterpiece, this home is perfectly designed for the gracious Queensland lifestyle. Coming in through the imposing entry door, you're welcomed by light-filled voids, before moving on to a relaxed sitting room, the fifth bedroom with private ensuite and study space. The open plan kitchen, with butler's pantry, is at the centre of the residence, looking out through bi-fold doors to the expansive outdoor living space.

| FRONTAGE         | 14m                 |
|------------------|---------------------|
| TOTAL FLOOR AREA | 375.6m <sup>2</sup> |
| EXTERIOR LENGTH  | 19.23m              |
| EXTERIOR WIDTH   | 12.3m               |
| ▶ 4   ■ 3   ₹2.5 | 🛄 1   🚔 2           |