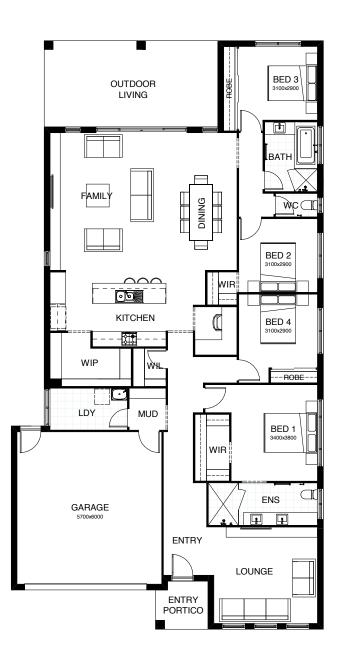

## ASHTON 255

The Ashton delivers a stunning 4 bedroom design that ticks all the boxes! You're spoilt with the spacious master suite complete with an ensuite and walk-in robe, and the addition of a private second living space! At the heart of the home an open plan family, dining and kitchen space is featured, all of which opens seamlessly onto an outdoor entertaining area.

| TOTAL FLOOR AREA | 255.4m |
|------------------|--------|
| EXTERIOR LENGTH  | 23.2n  |
| EXTERIOR WIDTH   | 12.3r  |

🔚 4 | 🔜 2 | 🚿 2 | 🗔 1 | 🚘 2

This document is produced for marketing and illustration purposes and should only be used as a guide. Please note all plans are not to scale, and all images, materials used and inclusions are indicative only. © Copyright of Bold Living.