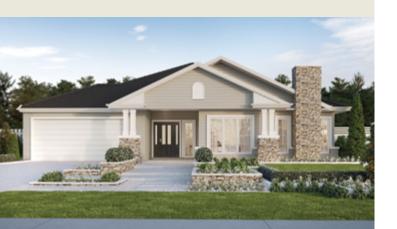

## ASHTON 255

The Ashton delivers a stunning 4 bedroom design that ticks all the boxes! You're spoilt with the spacious master suite complete with an ensuite and walk-in robe, and the addition of a private second living space! At the heart of the home an open plan family, dining and kitchen space is featured, all of which opens seamlessly onto an outdoor entertaining area.

| TOTAL FLOOR AREA | 255.4m |
|------------------|--------|
| EXTERIOR LENGTH  | 23.2n  |
| EXTERIOR WIDTH   | 12.3r  |

🔚 4 | 🔜 2 | 🚿 2 | 🗔 1 | 🚘 2

This document is produced for marketing and illustration purposes and should only be used as a guide. Please note all plans are not to scale, and all images, materials used and inclusions are indicative only. © Copyright of Bold Living.