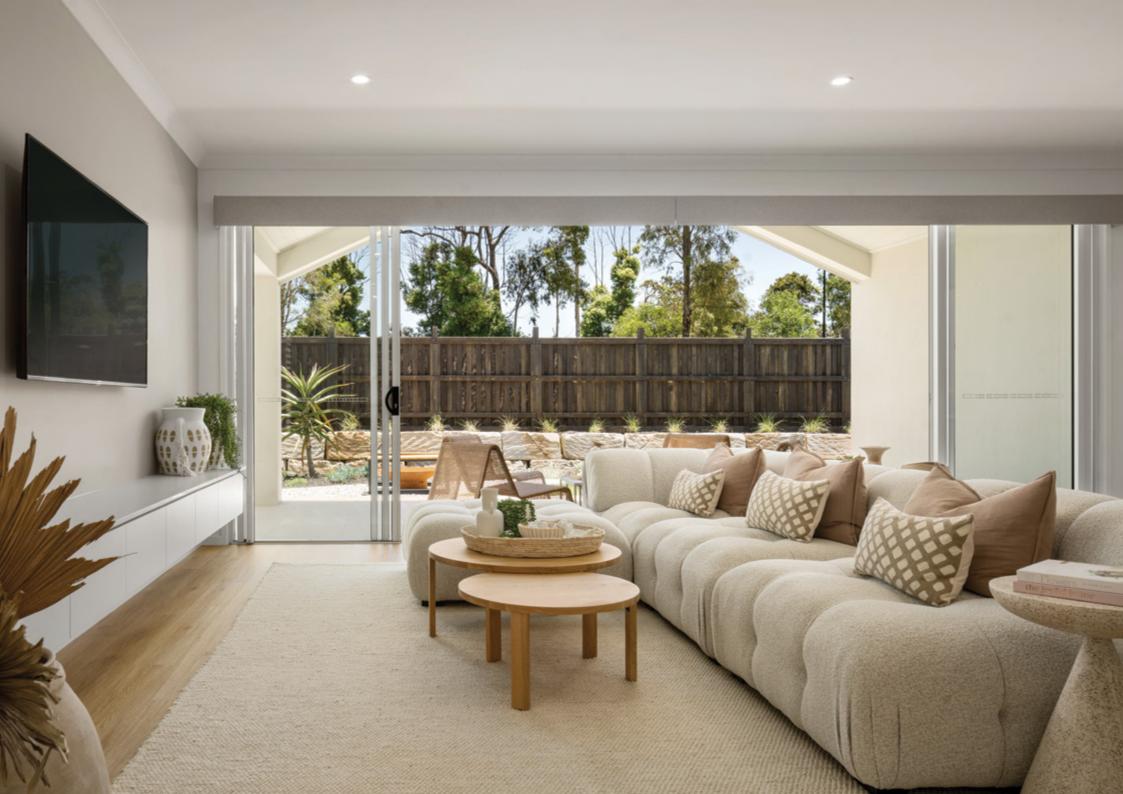

## ATHENA 351

Life revolves around the central core of the four bedroom Athena design, with the kitchen, dining and family room all seamlessly connected to the outdoor living and entertaining space. There's a media room to watch your favourite movies, a separate study, a kids' retreat and a generously sized master suite positioned for peace and privacy.