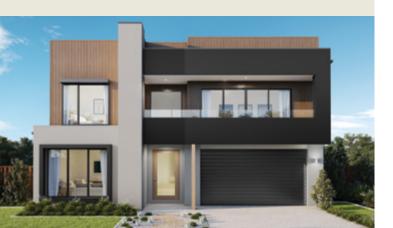

## SORRENTO 375

A contemporary masterpiece, this home is perfectly designed for the gracious Queensland lifestyle. Coming in through the imposing entry door, you're welcomed by light-filled voids, before moving on to a relaxed sitting room, the fifth bedroom with private ensuite and study space. The open plan kitchen, with butler's pantry, is at the centre of the residence, looking out through bi-fold doors to the expansive outdoor living space.

| FRONTAGE         | 14m                 |
|------------------|---------------------|
| TOTAL FLOOR AREA | 375.6m <sup>2</sup> |
| EXTERIOR LENGTH  | 19.23m              |
| EXTERIOR WIDTH   | 12.3m               |
| ▶ 4   ■ 3   ₹2.5 | 🛄 1   🚔 2           |