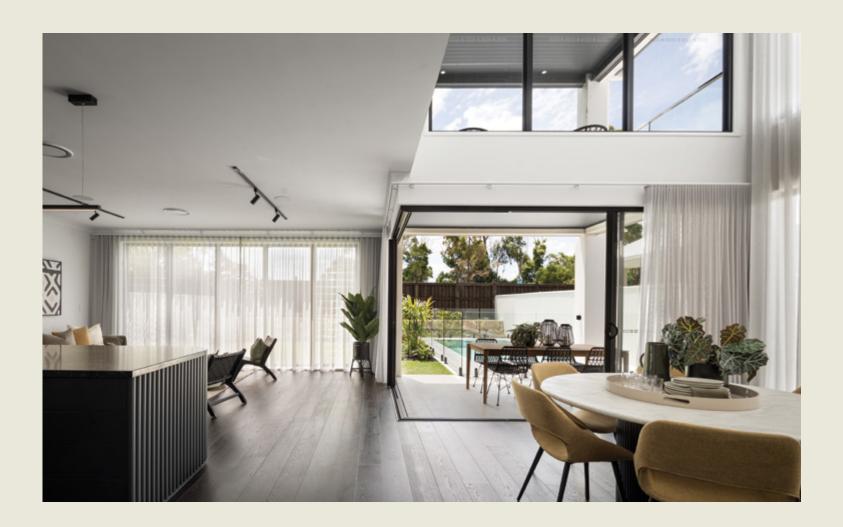

## SORRENTO 375

A contemporary masterpiece, this home is perfectly designed for the gracious Queensland lifestyle. Coming in through the imposing entry door, you're welcomed by light-filled voids, before moving on to a relaxed sitting room, the fifth bedroom with private ensuite and study space. The open plan kitchen, with butler's pantry, is at the centre of the residence, looking out through bi-fold doors to the expansive outdoor living space.