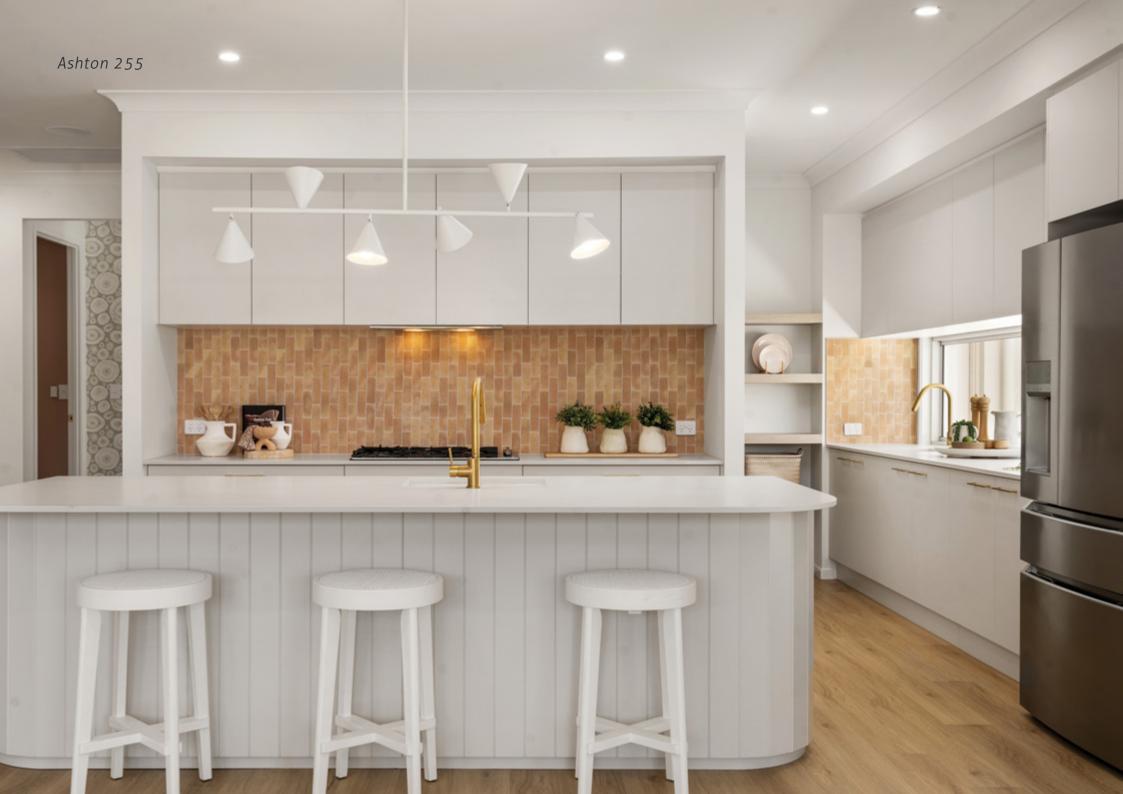

## ASHTON 255

The Ashton delivers a stunning 4 bedroom design that ticks all the boxes! You're spoilt with the spacious master suite complete with an ensuite and walk-in robe, and the addition of a private second living space! At the heart of the home an open plan family, dining and kitchen space is featured, all of which opens seamlessly onto an outdoor entertaining area.

| TOTAL FLOOR AREA | 255.4m |
|------------------|--------|
| EXTERIOR LENGTH  | 23.2n  |
| EXTERIOR WIDTH   | 12.3r  |

🔚 4 | 🔜 2 | 🚿 2 | 🗔 1 | 🚘 2

This document is produced for marketing and illustration purposes and should only be used as a guide. Please note all plans are not to scale, and all images, materials used and inclusions are indicative only. © Copyright of Bold Living.