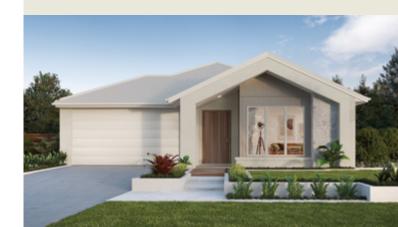

## ASHTON 255

The Ashton delivers a stunning 4 bedroom design that ticks all the boxes! You're spoilt with the spacious master suite complete with an ensuite and walk-in robe, and the addition of a private second living space! At the heart of the home an open plan family, dining and kitchen space is featured, all of which opens seamlessly onto an outdoor entertaining area.

| TOTAL FLOOR AREA | 255.4m |
|------------------|--------|
| EXTERIOR LENGTH  | 23.2n  |
| EXTERIOR WIDTH   | 12.3r  |

🔚 4 | 🔜 2 | 🚿 2 | 🗔 1 | 🚘 2

This document is produced for marketing and illustration purposes and should only be used as a guide. Please note all plans are not to scale, and all images, materials used and inclusions are indicative only. © Copyright of Bold Living.