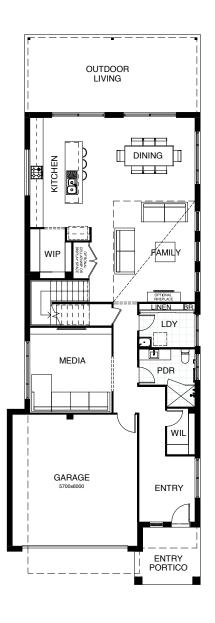

## FLEMINGTON 382

Presenting the generous two storey Flemington Collection. These beautifully crafted contemporary residences combine size and style. Open plan living, dining and kitchen areas are complemented by a separate media room, integrated indoor/outdoor living areas and an office ideal for working from home. There's also a walk in pantry, to bring out the entertainer in you! The spacious master suite includes a generously sized parents retreat, while children's rooms, complete with their own designated retreat, are positioned for privacy at the other end of the house.