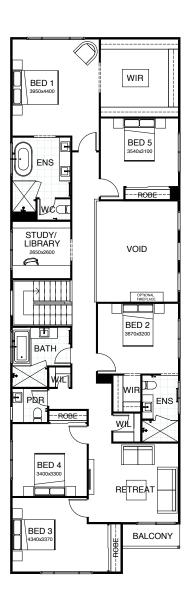

## FLEMINGTON 382

Presenting the generous two storey Flemington Collection. These beautifully crafted contemporary residences combine size and style. Open plan living, dining and kitchen areas are complemented by a separate media room, integrated indoor/outdoor living areas and an office ideal for working from home. There's also a walk in pantry, to bring out the entertainer in you! The spacious master suite includes a generously sized parents retreat, while children's rooms, complete with their own designated retreat, are positioned for privacy at the other end of the house.