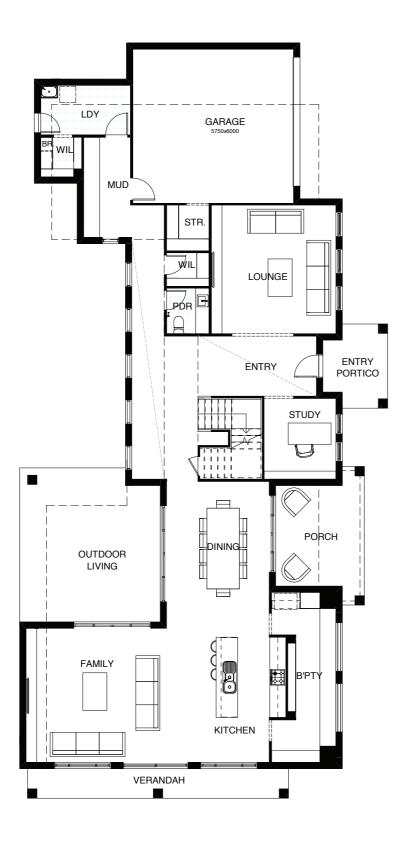

## Ground Level

Family, friends, neighbours – there's room to host everyone in this exciting four bedroom contemporary home. Imagine enjoying its multiple living areas including a huge outdoor entertaining space, integrated family room/ dining areas and a kitchen to covet, with a must-have butler's pantry.

## **FRONTAGE** 29m

TOTAL FLOOR AREA 528.2m<sup>2</sup>

EXTERIOR LENGTH 13.74m

**EXTERIOR WIDTH** 28.2m

This document is produced for marketing and illustration purposes and should only be used as a guide. Please note all plans are not to scale, and all images, materials used and inclusions are indicative only. Copyright of Bold Living.