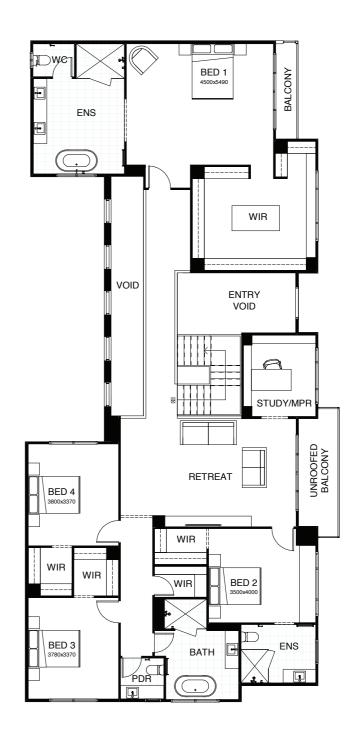

There's a separate formal lounge, an upstairs retreat and balcony, plus two studies – feel free to use one as a multi-purpose room.

## Upper Level