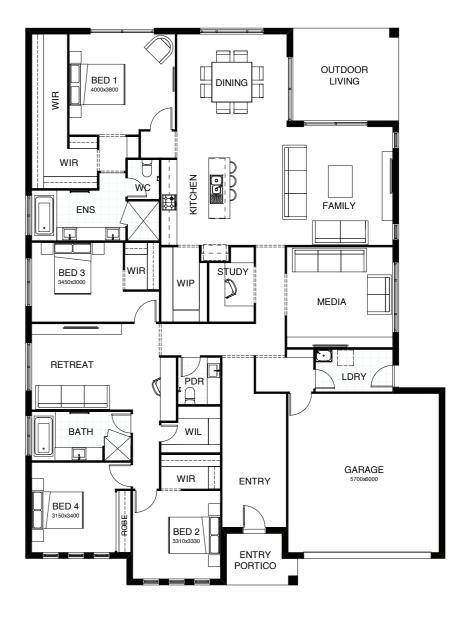

# EMERSON 300

The Emerson is an intelligently designed family home delivering luxury without compromise. You're spoilt with three generous living spaces, a study and four bedrooms including a master suite designed to impress. The kitchen, living and dining is located at the heart of the home providing easy access to the rest of the house and a seamless flow directly to the outdoor living space.