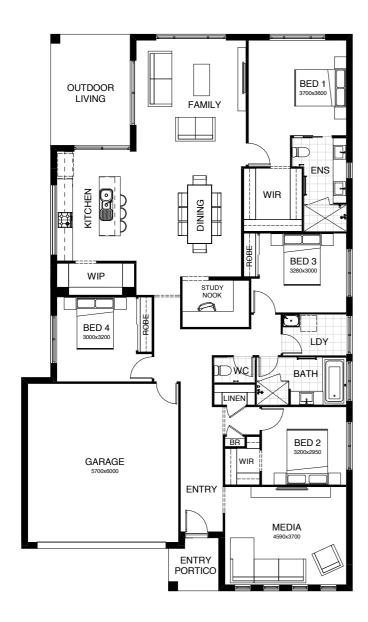

# SOPHIA 240

Another four bedroom home that is cleverly designed for families and entertaining. Featuring a seamless flow between kitchen, dining and alfresco, this design presents irresistible entertaining options! Including a butlers pantry and separate study, this home has everything!

 FRONTAGE
 13.7m
 EXTERIOR LENGTH
 21.03m

 TOTAL FLOOR AREA
 239.7m²
 EXTERIOR WIDTH
 12.5m