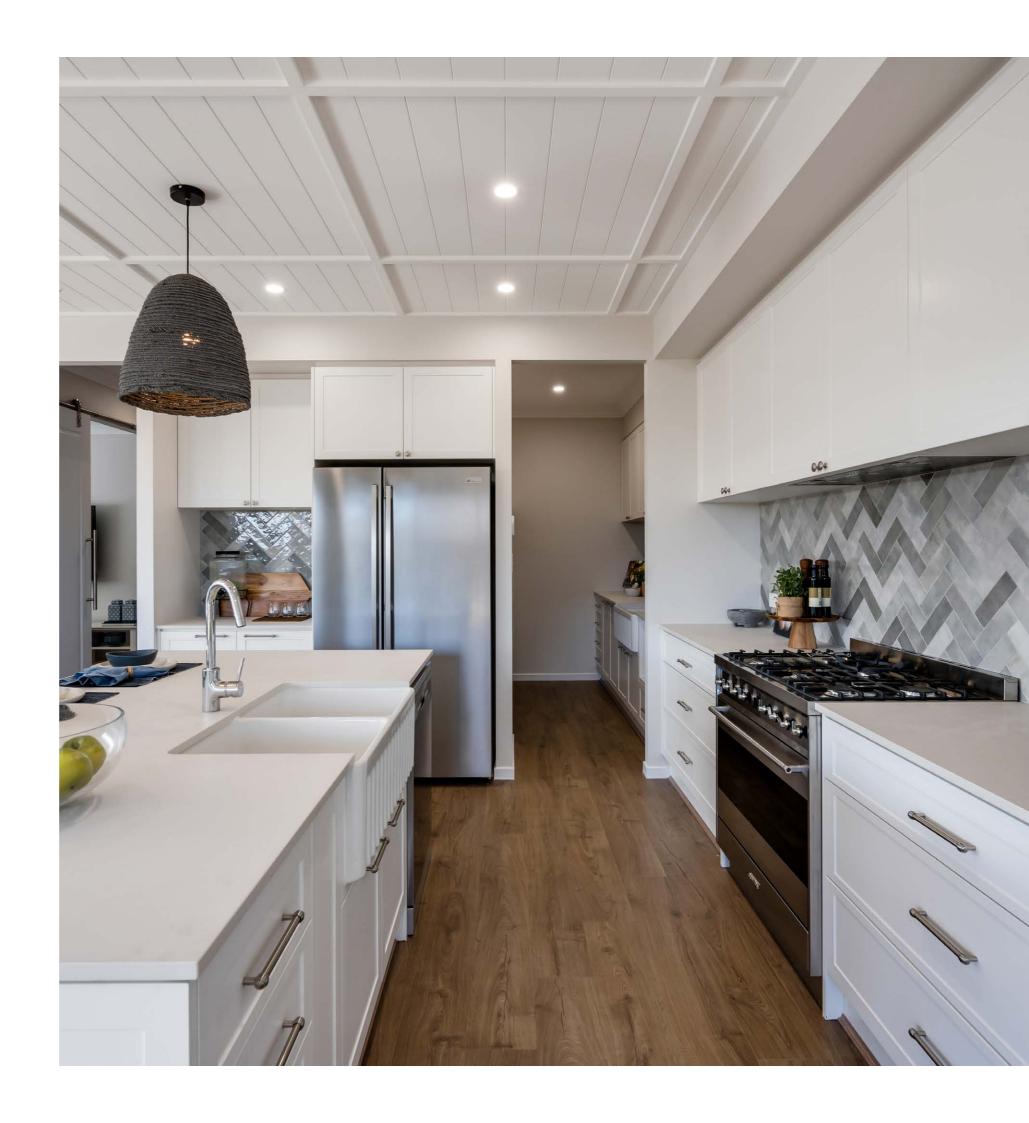

# SOPHIA 240

Another four bedroom home that is cleverly designed for families and entertaining. Featuring a seamless flow between kitchen, dining and alfresco, this design presents irresistible entertaining options! Including a butlers pantry and separate study, this home has everything!

# EMERSON 300

The Emerson is an intelligently designed family home delivering luxury without compromise. You're spoilt with three generous living spaces, a study and four bedrooms including a master suite designed to impress. The kitchen, living and dining is located at the heart of the home providing easy access to the rest of the house and a seamless flow directly to the outdoor living space.