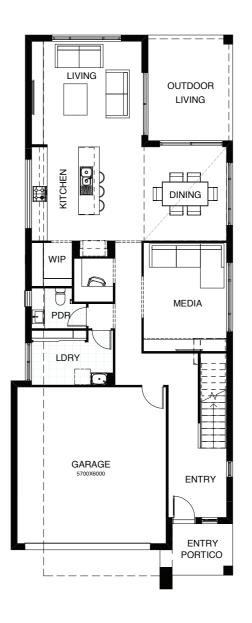

# LENNOX 337

This dazzling 4 bedroom design showcases multiple living spaces ideal for both family fun and private moments, an upstairs rumpus room the kids can call their own, a master suite with a huge walk-in robe, and study areas on both levels. At the heart of it all, the entertainer's kitchen is the hub around which the dining room, family room and outdoor living area are gathered.