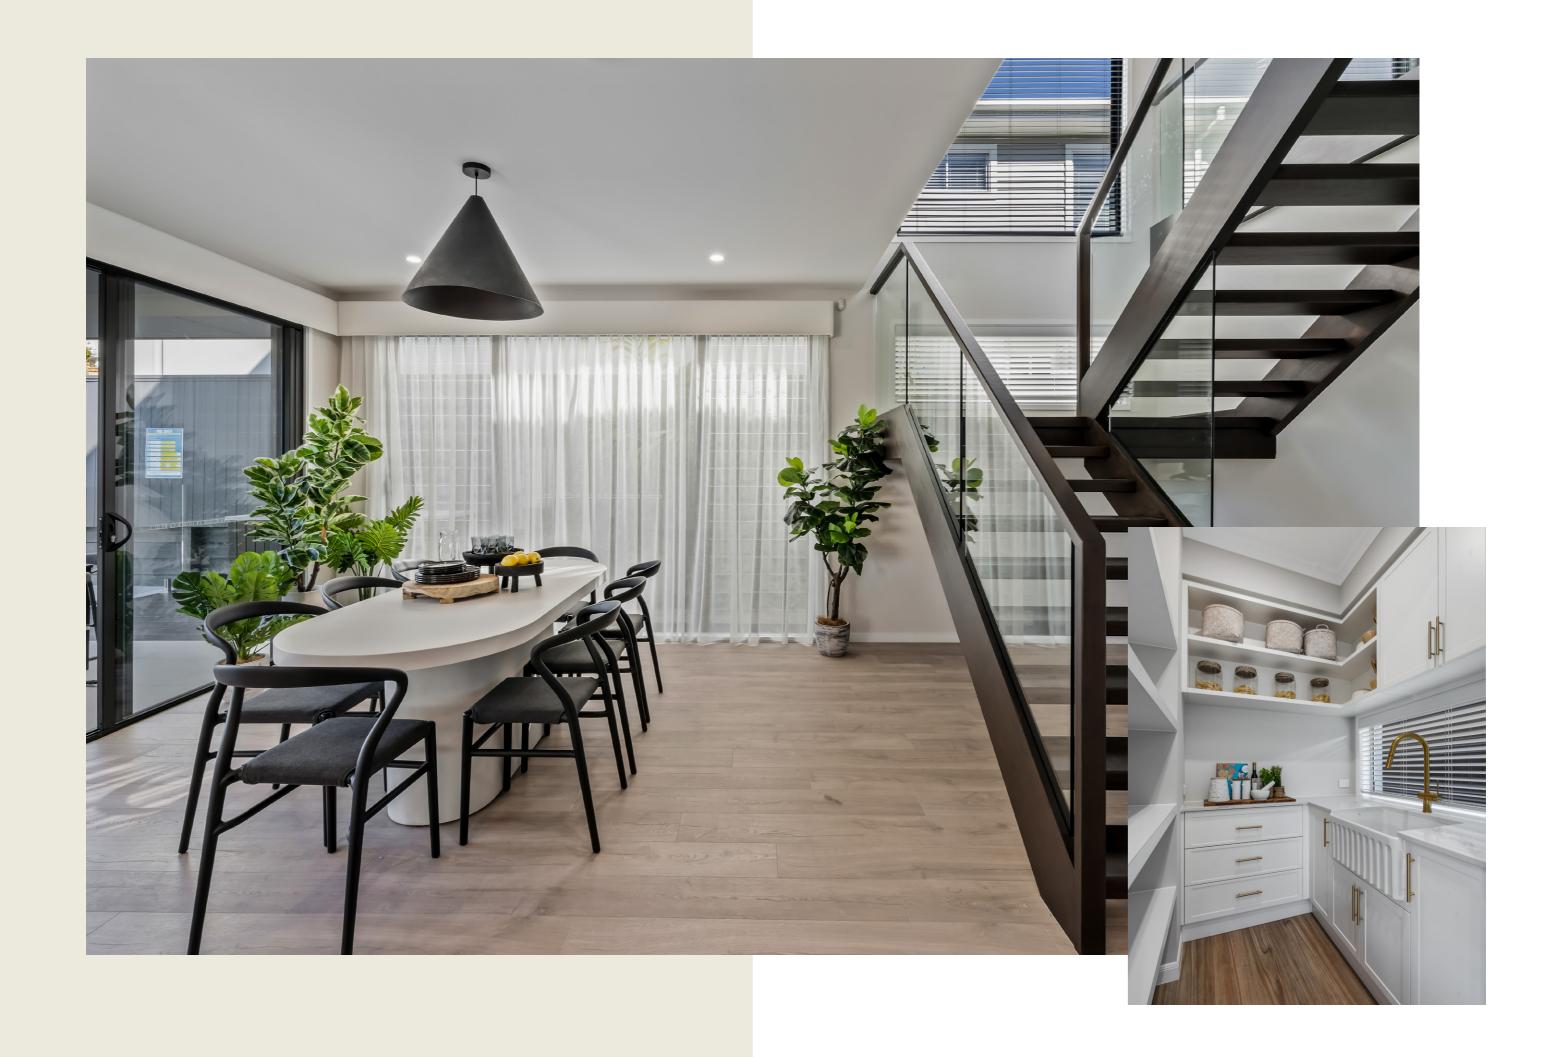

# LENNOX 337

This dazzling 4 bedroom design showcases multiple living spaces ideal for both family fun and private moments, an upstairs rumpus room the kids can call their own, a master suite with a huge walk-in robe, and study areas on both levels. At the heart of it all, the entertainer's kitchen is the hub around which the dining room, family room and outdoor living area are gathered.

# OSLO 304

Life revolves around the central core of the four bedroom Athena design, with the kitchen, dining and family room all seamlessly connected to the outdoor living and entertaining space. There's a media room to watch your favourite movies, a separate study, a kids' retreat and a generously sized master suite positioned for peace and privacy.