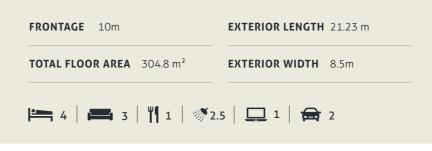

# LENNOX 337

This dazzling 4 bedroom design showcases multiple living spaces ideal for both family fun and private moments, an upstairs rumpus room the kids can call their own, a master suite with a huge walk-in robe, and study areas on both levels. At the heart of it all, the entertainer's kitchen is the hub around which the dining room, family room and outdoor living area are gathered.

## 4 | ## 3 | ₩ 1 | № 2.5 | ## 2