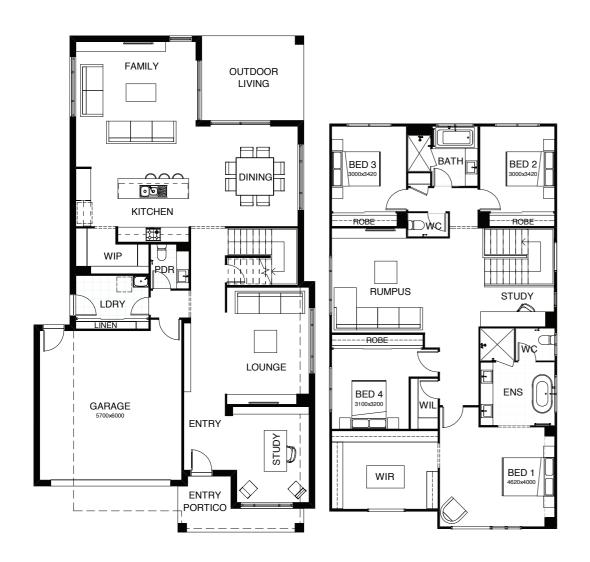

# LENNOX 337

This dazzling 4 bedroom design showcases multiple living spaces ideal for both family fun and private moments, an upstairs rumpus room the kids can call their own, a master suite with a huge walk-in robe, and study areas on both levels. At the heart of it all, the entertainer's kitchen is the hub around which the dining room, family room and outdoor living area are gathered.

## 4 | ## 3 | ₩ 1 | № 2.5 | ## 2