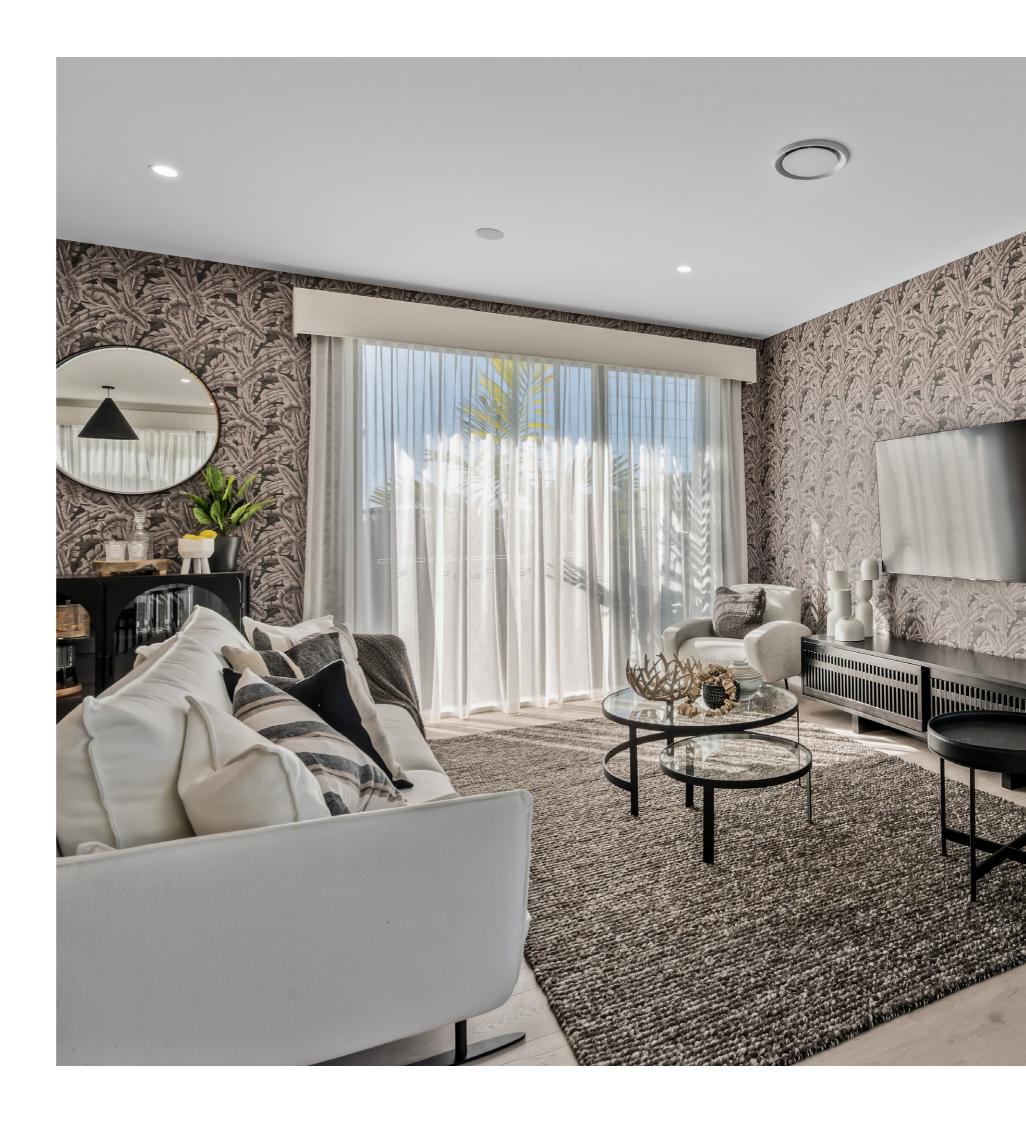

# LENNOX 337

This dazzling 4 bedroom design showcases multiple living spaces ideal for both family fun and private moments, an upstairs rumpus room the kids can call their own, a master suite with a huge walk-in robe, and study areas on both levels. At the heart of it all, the entertainer's kitchen is the hub around which the dining room, family room and outdoor living area are gathered.

# OSLO 304

Life revolves around the central core of the four bedroom Athena design, with the kitchen, dining and family room all seamlessly connected to the outdoor living and entertaining space. There's a media room to watch your favourite movies, a separate study, a kids' retreat and a generously sized master suite positioned for peace and privacy.