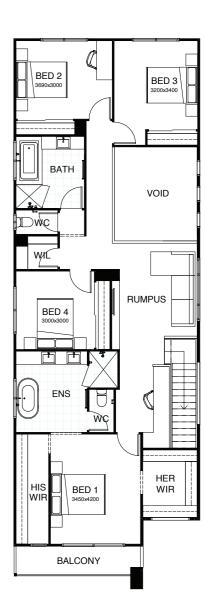

# LENNOX 337

This dazzling 4 bedroom design showcases multiple living spaces ideal for both family fun and private moments, an upstairs rumpus room the kids can call their own, a master suite with a huge walk-in robe, and study areas on both levels. At the heart of it all, the entertainer's kitchen is the hub around which the dining room, family room and outdoor living area are gathered.