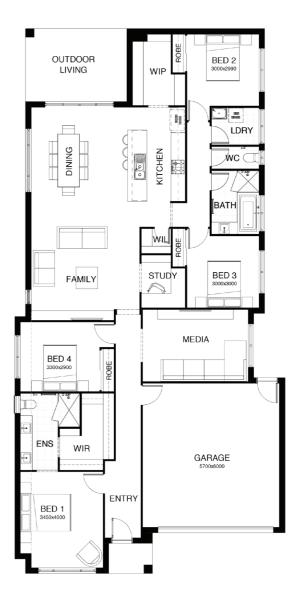

# ASHTON 252

The Ashton delivers a stunning 4 bedroom design that ticks all the boxes! You're spoilt with the spacious master suite complete with an ensuite and walk-in robe, and the addition of a private second living space! At the heart of the home an open plan family, dining and kitchen space is featured, all of which opens seamlessly onto an outdoor entertaining area.