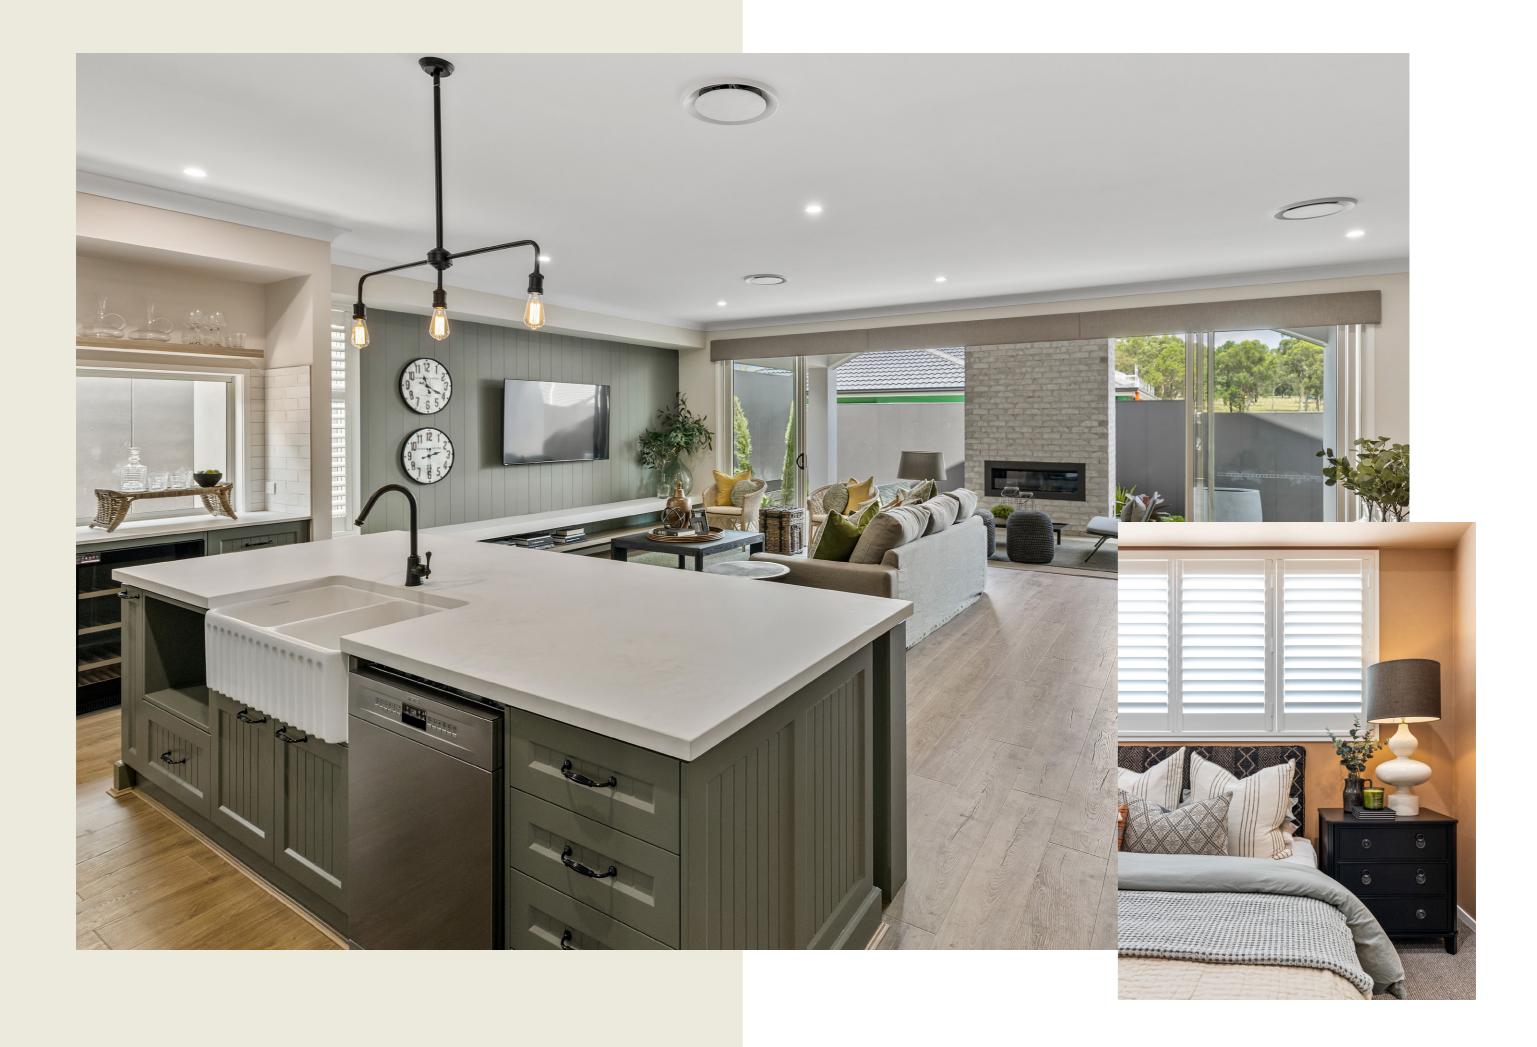

# ASHTON 252

The Ashton delivers a stunning 4 bedroom design that ticks all the boxes! You're spoilt with the spacious master suite complete with an ensuite and walk-in robe, and the addition of a private second living space! At the heart of the home an open plan family, dining and kitchen space is featured, all of which opens seamlessly onto an outdoor entertaining area.

# AVERY 226

Introducing a floor plan that's supremely inviting! This 4 bedroom home delivers luxury without compromise – including an integrated family room, dining space and open kitchen, opening directly onto an outdoor living area that's perfect for entertaining. There's also a separate media room, a study nook, and a spacious master suite complete with a generously-sized walk-in robe.