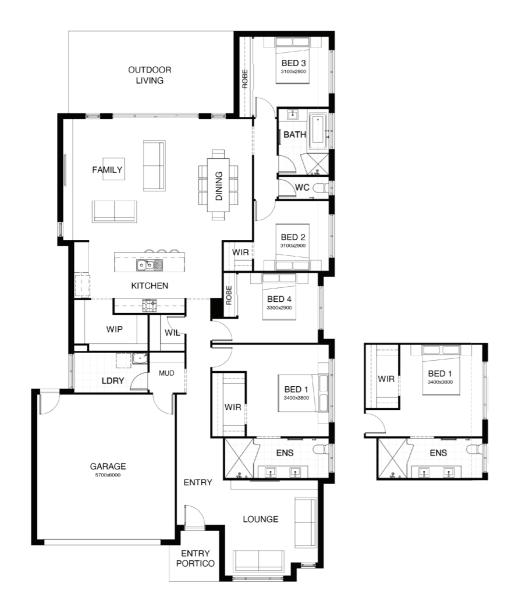

# ASHTON 252

The Ashton delivers a stunning 4 bedroom design that ticks all the boxes! You're spoilt with the spacious master suite complete with an ensuite and walk-in robe, and the addition of a private second living space! At the heart of the home an open plan family, dining and kitchen space is featured, all of which opens seamlessly onto an outdoor entertaining area.