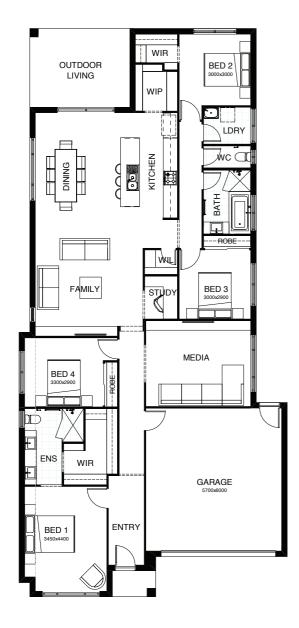

# AVERY 232

Introducing a floor plan that's supremely inviting! This 4 bedroom home expertly ticks all the boxes – including an integrated family room, dining space and open kitchen, opening directly onto an outdoor living area that's perfect for entertaining. There's also a separate media room, a study nook, and a spacious master suite complete with a generously-sized walk-in robe.

| FRONTAGE 16m                                                                  | EXTERIOR LENGTH 21.5m |
|-------------------------------------------------------------------------------|-----------------------|
| TOTAL FLOOR AREA 260.9m²                                                      | EXTERIOR WIDTH 13.75m |
| <b>□</b> 4   <b>□</b> 2   <b>□</b> 1   <b>○</b> 2.5   <b>□</b> 1   <b>□</b> 2 |                       |