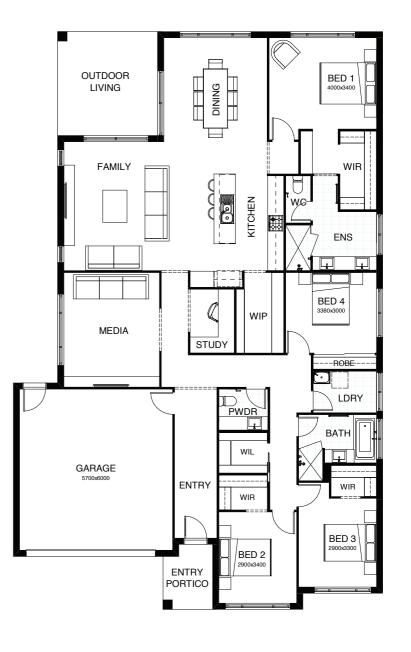

# AVERY 232

Introducing a floor plan that's supremely inviting! This 4 bedroom home expertly ticks all the boxes – including an integrated family room, dining space and open kitchen, opening directly onto an outdoor living area that's perfect for entertaining. There's also a separate media room, a study nook, and a spacious master suite complete with a generously-sized walk-in robe.

| FRONTAGE 16m                                                                  | EXTERIOR LENGTH 21.5m |
|-------------------------------------------------------------------------------|-----------------------|
| TOTAL FLOOR AREA 260.9m²                                                      | EXTERIOR WIDTH 13.75m |
| <b>□</b> 4   <b>□</b> 2   <b>□</b> 1   <b>○</b> 2.5   <b>□</b> 1   <b>□</b> 2 |                       |