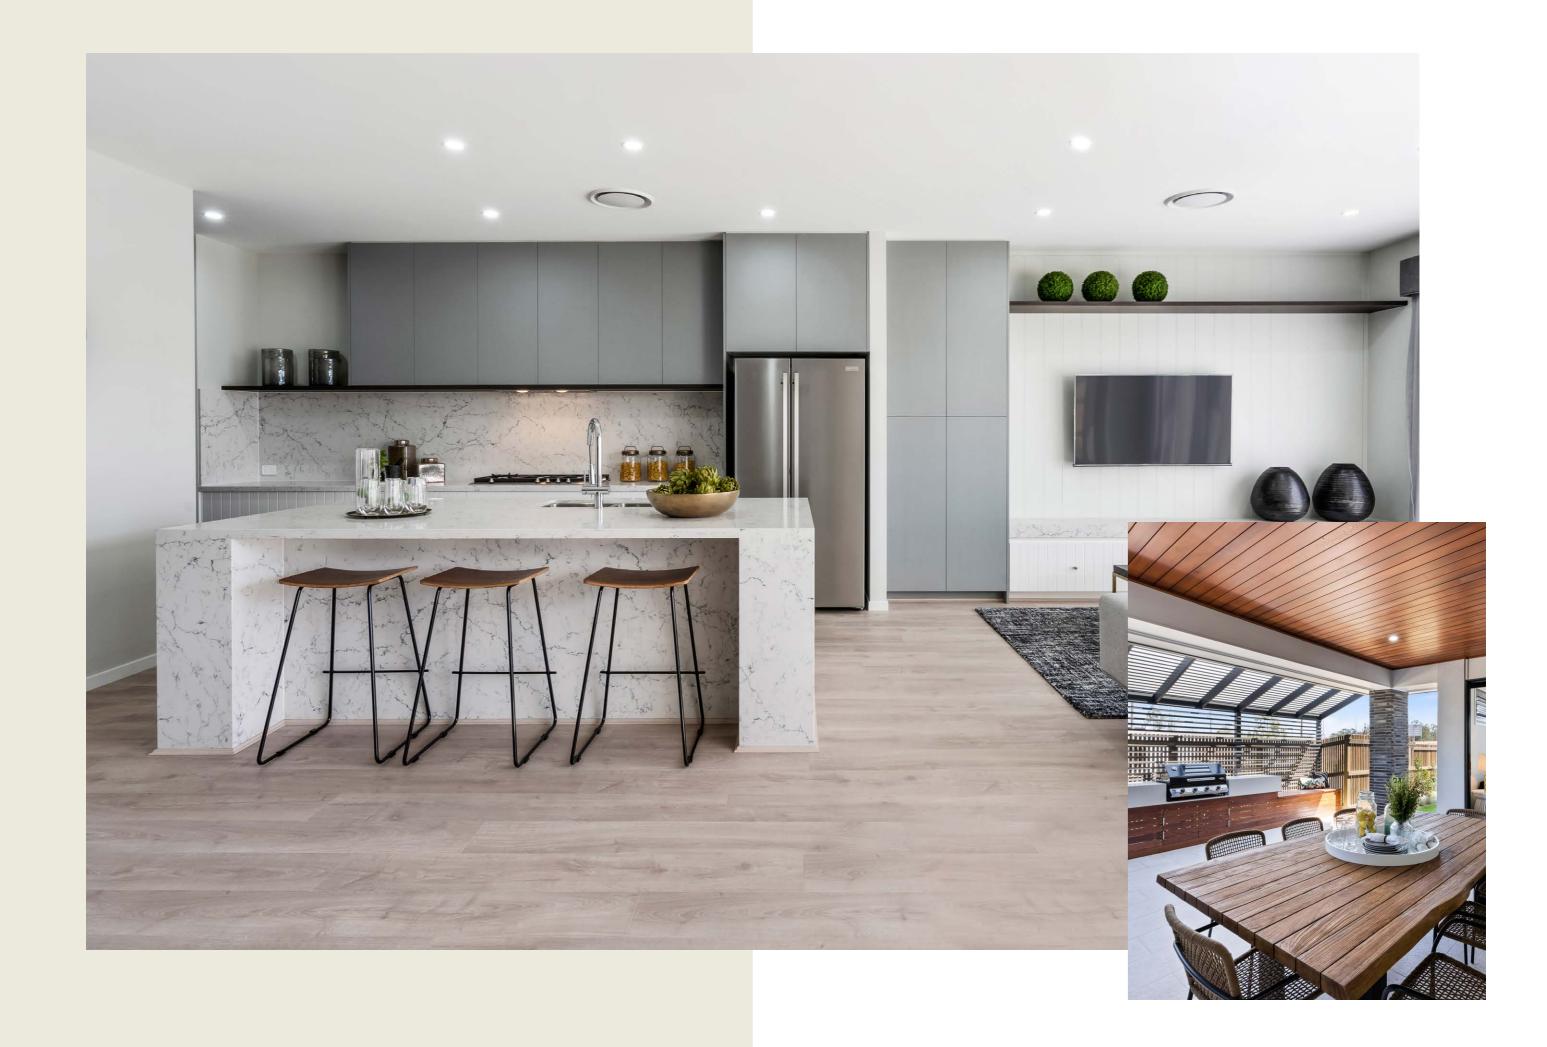

# SOPHIA 253

Another four bedroom home that is cleverly designed for families and entertaining. Featuring a seamless flow between kitchen, dining and alfresco, this design presents irresistible entertaining options! Including a butlers pantry and separate study, this home has everything!

## NEWPORT 297

Family living is the focus in this cleverly-executed, spacious one level design. Features comprise four bedrooms, including a master suite with walk-in robe, separately zoned children's rooms and their own retreat area, plus a large media room and a study. The open plan living, kitchen and dining link directly with an inviting outdoor entertaining space.