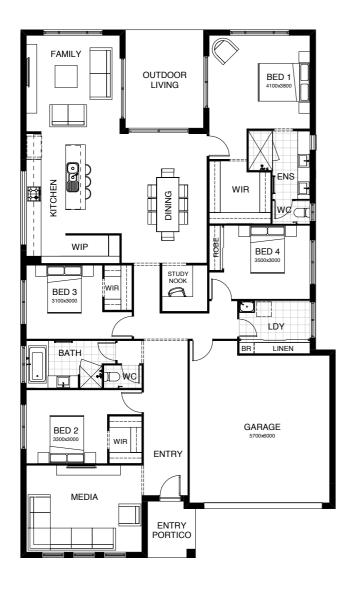

## NEWPORT 297

Family living is the focus in this cleverly-executed, spacious one level design. Features comprise four bedrooms, including a master suite with walk-in robe, separately zoned children's rooms and their own retreat area, plus a large media room and a study. The open plan living, kitchen and dining link directly with an inviting outdoor entertaining space.