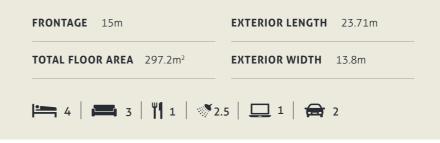

## NEWPORT 297

Family living is the focus in this cleverly-executed, spacious one level design. Features comprise four bedrooms, including a master suite with walk-in robe, separately zoned children's rooms and their own retreat area, plus a large media room and a study. The open plan living, kitchen and dining link directly with an inviting outdoor entertaining space.