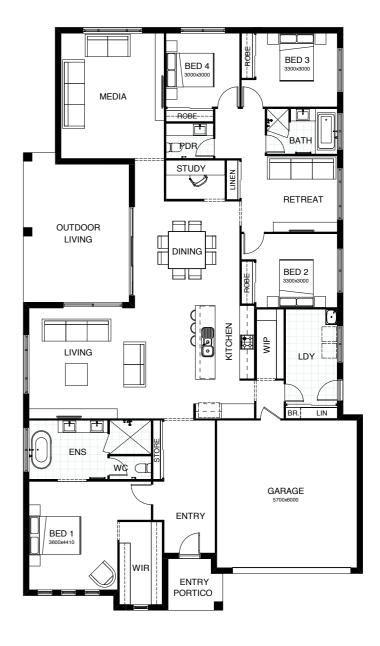

## NEWPORT 297

Family living is the focus in this cleverly-executed, spacious one level design. Features comprise four bedrooms, including a master suite with walk-in robe, separately zoned children's rooms and their own retreat area, plus a large media room and a study. The open plan living, kitchen and dining link directly with an inviting outdoor entertaining space.