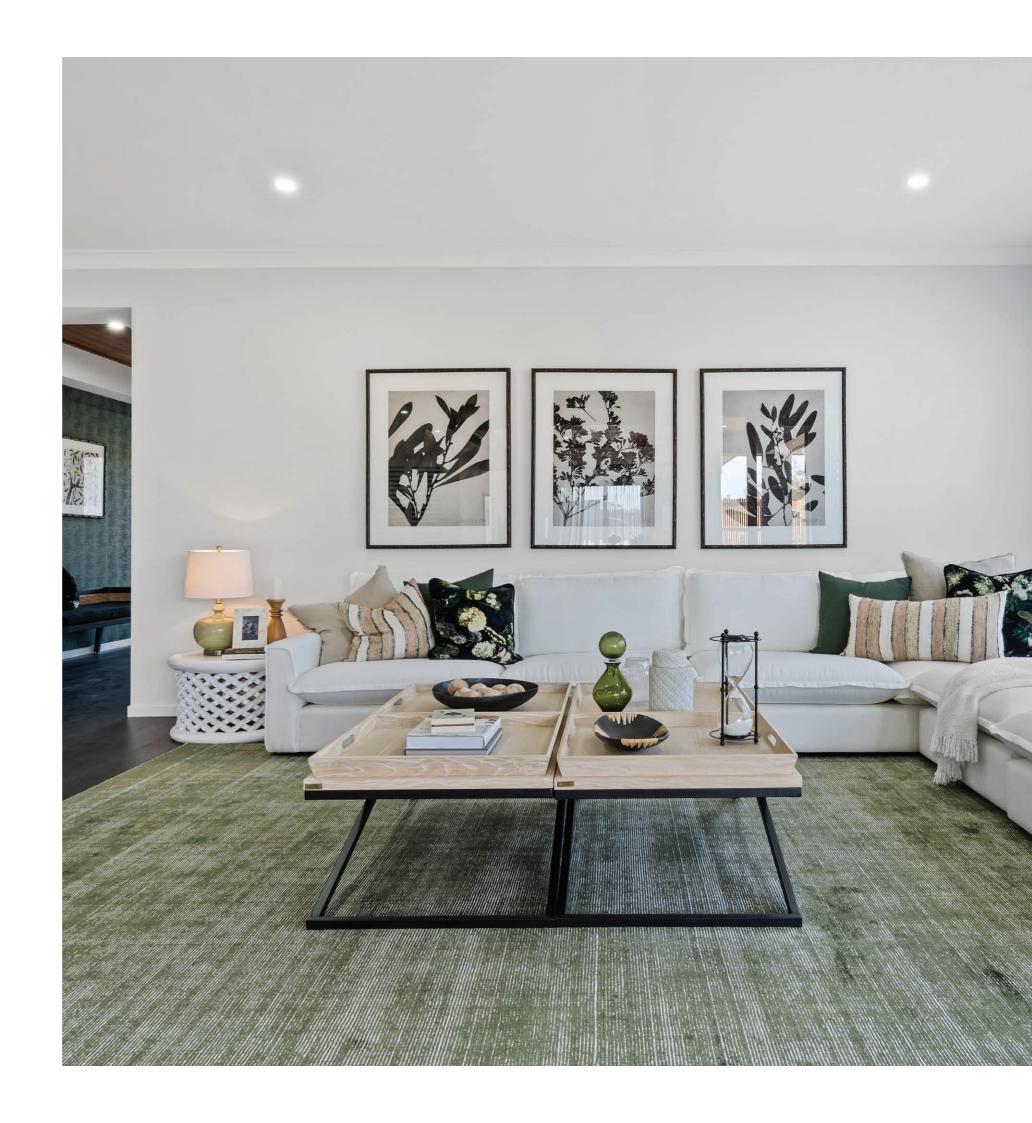

# SOPHIA 253

Another four bedroom home that is cleverly designed for families and entertaining. Featuring a seamless flow between kitchen, dining and alfresco, this design presents irresistible entertaining options! Including a butlers pantry and separate study, this home has everything!

## NEWPORT 297

Family living is the focus in this cleverly-executed, spacious one level design. Features comprise four bedrooms, including a master suite with walk-in robe, separately zoned children's rooms and their own retreat area, plus a large media room and a study. The open plan living, kitchen and dining link directly with an inviting outdoor entertaining space.