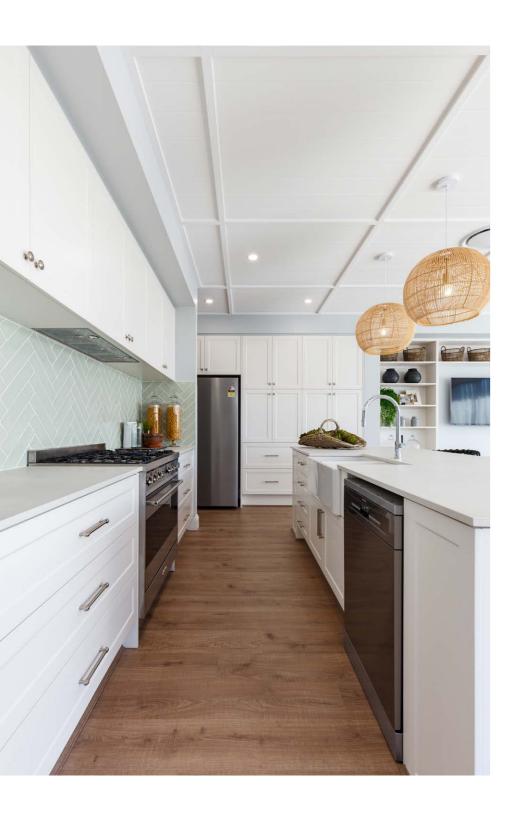

# FELIX 168

The clever single level design is ingeniously zoned, with all of the bedrooms on one side of the home and living on the other. So when the kids are in bed – that's where they stay, even when you are entertaining! The well-placed kitchen opens hospitably onto the living and dining areas, and there's the bonus of a separate study.

| FRONTAGE 10m                                      | EXTERIOR LENGTH 21.71m |
|---------------------------------------------------|------------------------|
| TOTAL FLOOR AREA 168m²                            | EXTERIOR WIDTH 8.74m   |
| <b>≥</b> 3   <b>≥</b> 1   <b>∀</b> 1   <b>⊗</b> 5 | 2   🖵 1   😝 2          |