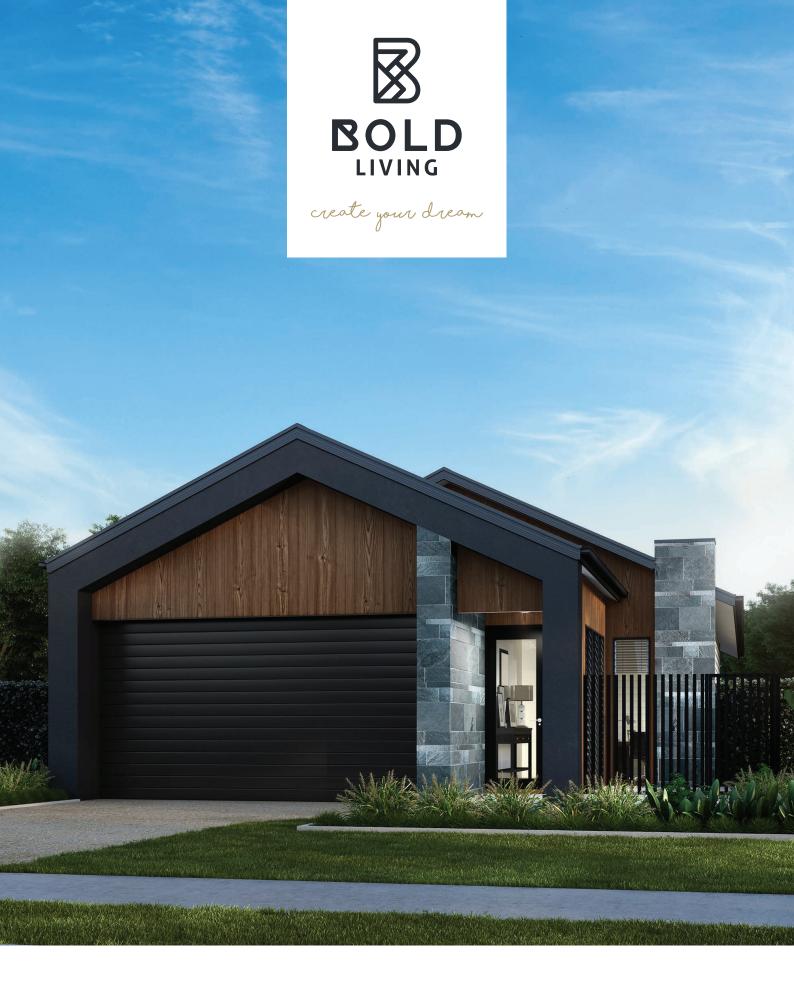

## **AURA DISPLAY HOMES**

FELIX 168 | KENSINGTON 327

Bold Living builds beautiful homes that bring dreams to life, creating places families will love. Every Bold home makes a unique statement, thanks to contemporary design, attention to detail, flexibility and quality in construction.

# FELIX 168

The clever single level design is ingeniously zoned, with all of the bedrooms on one side of the home and living on the other. So when the kids are in bed – that's where they stay, even when you are entertaining! The well-placed kitchen opens hospitably onto the living and dining areas, and there's the bonus of a separate study.

| FRONTAGE 10m                                      | EXTERIOR LENGTH 21.71m |
|---------------------------------------------------|------------------------|
| TOTAL FLOOR AREA 168m²                            | EXTERIOR WIDTH 8.74m   |
| <b>≥</b> 3   <b>≥</b> 1   <b>∀</b> 1   <b>⊗</b> 5 | 2   🖵 1   😝 2          |