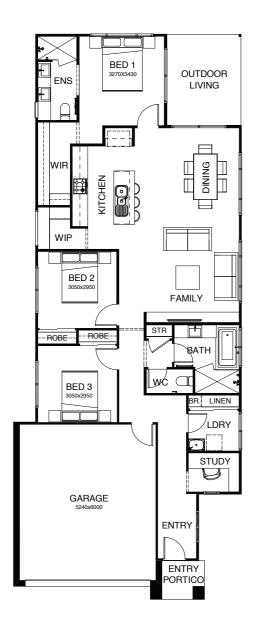

# FELIX 168

The clever single level design is ingeniously zoned, with all of the bedrooms on one side of the home and living on the other. So when the kids are in bed – that's where they stay, even when you are entertaining! The well-placed kitchen opens hospitably onto the living and dining areas, and there's the bonus of a separate study.

| FRONTAGE 10m                                      | EXTERIOR LENGTH 21.71m |
|---------------------------------------------------|------------------------|
| TOTAL FLOOR AREA 168m²                            | EXTERIOR WIDTH 8.74m   |
| <b>≥</b> 3   <b>≥</b> 1   <b>∀</b> 1   <b>⊗</b> 5 | 2   🖵 1   😝 2          |