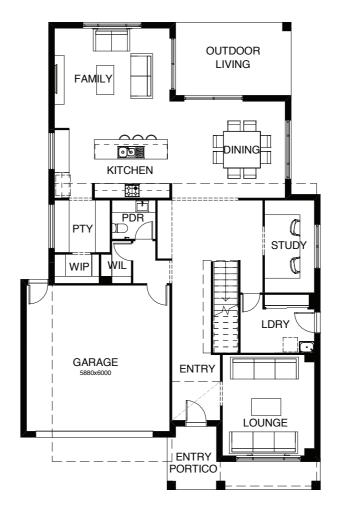

The ingenuity behind the Kensington range reflects the common demands of many home buyers; functionality, elegance and utilising every space in a savvy way – a modern two-story home to not only move into, but grow into. With three roomy living areas, four large bedrooms and a well-designed kitchen equipped with a huge walk in pantry, this home is the perfect choice for families looking to enjoy a more spacious, comfortable home.

| FRONTAGE 10m                                      | EXTERIOR LENGTH 21.71m |
|---------------------------------------------------|------------------------|
| TOTAL FLOOR AREA 168m²                            | EXTERIOR WIDTH 8.74m   |
| <b>≥</b> 3   <b>≥</b> 1   <b>∀</b> 1   <b>⊗</b> 5 | 2   🖵 1   😝 2          |