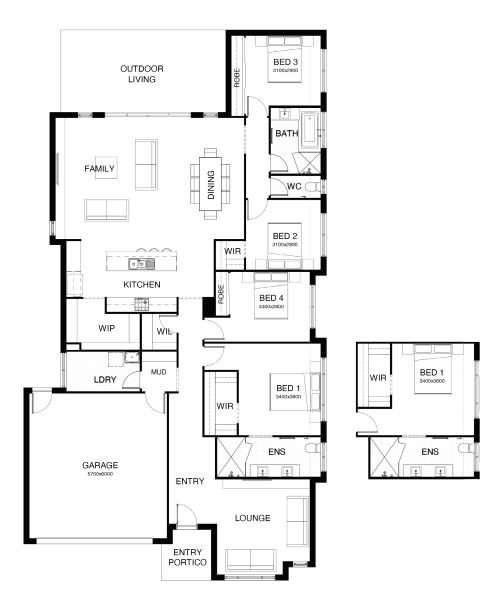

## ASHTON 252

The Ashton delivers a stunning 4 bedroom design that ticks all the boxes! You're spoilt with the spacious master suite complete with an ensuite and walk-in robe, and the addition of a private second living space! At the heart of the home an open plan family, dining and kitchen space is featured, all of which opens seamlessly onto an outdoor entertaining area.

This document is produced for marketing and illustration purposes and should only be used as a guide. Please note all plans are not to scale, and all images, materials used and inclusions are indicative only. Copyright of Bold Living.