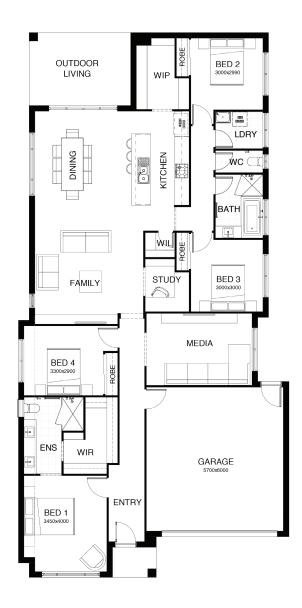

## AVERY 226

Introducing a floor plan that's supremely inviting! This 4 bedroom home delivers luxury without compromise – including an integrated family room, dining space and open kitchen, opening directly onto an outdoor living area that's perfect for entertaining. There's also a separate media room, a study nook, and a spacious master suite complete with a generously-sized walk-in robe.

This document is produced for marketing and illustration purposes and should only be used as a guide. Please note all plans are not to scale, and all images, materials used and inclusions are indicative only. Copyright of Bold Living,