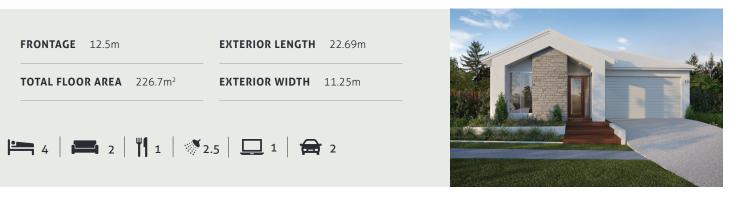

## AVERY 226

Introducing a floor plan that's supremely inviting! This 4 bedroom home delivers luxury without compromise – including an integrated family room, dining space and open kitchen, opening directly onto an outdoor living area that's perfect for entertaining. There's also a separate media room, a study nook, and a spacious master suite complete with a generously-sized walk-in robe.

This document is produced for marketing and illustration purposes and should only be used as a guide. Please note all plans are not to scale, and all images, materials used and inclusions are indicative only. Copyright of Bold Living,