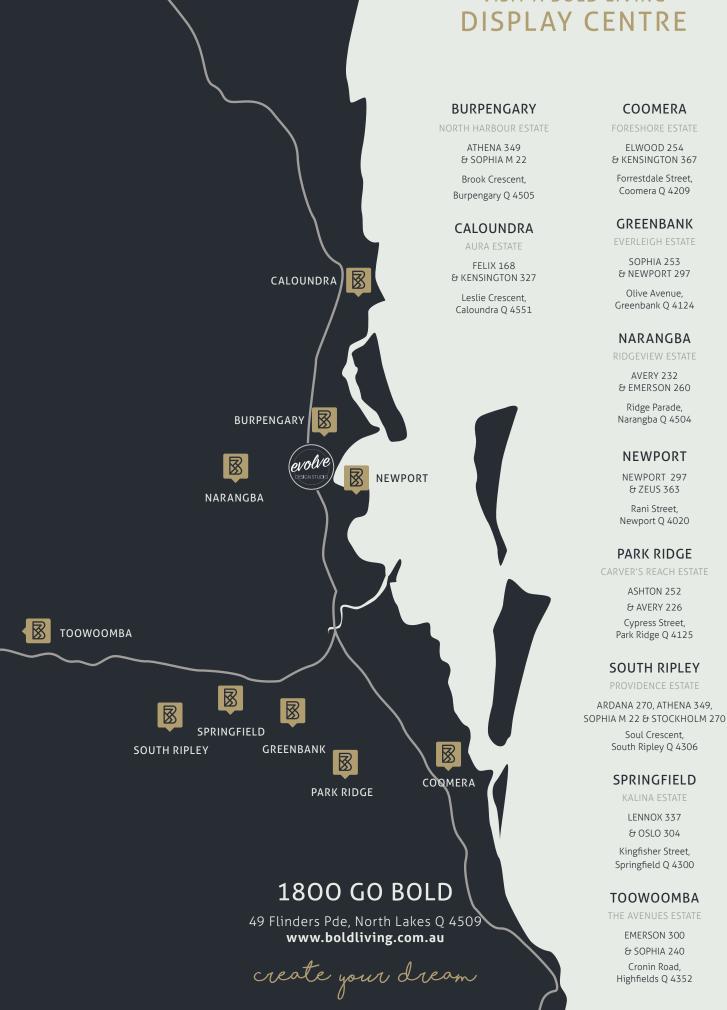

ll plans are not to scale, and all images, materials used and inclusions are indicative only. Copyright of Bold Living.

## EMERSON 260

The Emerson is an intelligently designed family home delivering luxury without compromise. You're spoilt with two generous living spaces, a study and four bedrooms including a master suite designed to impress. The kitchen, living and dining is located at the heart of the home providing easy access to the rest of the house and a seamless flow directly to the outdoor living space.





This document is produced for marketing and illustration purposes and should only be used as a guide. Please note all plans are not to scale, and all images, materials used and inclusions are indicative only. Copyright of Bold Living,

### VISIT A BOLD LIVING DISPLAY CENTRE