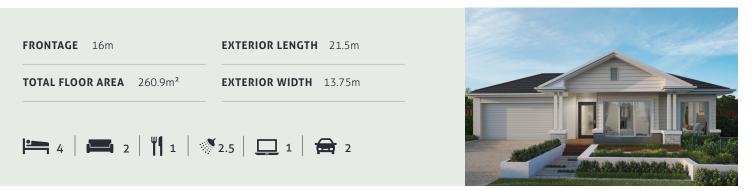

## AVERY 232

Introducing a floor plan that's supremely inviting! This 4 bedroom home expertly ticks all the boxes – including an integrated family room, dining space and open kitchen, opening directly onto an outdoor living area that's perfect for entertaining. There's also a separate media room, a study nook, and a spacious master suite complete with a generously-sized walk-in robe.