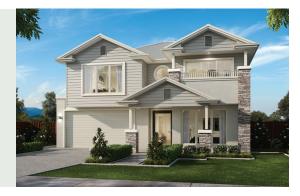

## KENSINGTON 327

The ingenuity behind the Kensington range reflects the common demands of many home buyers; functionality, elegance and utilising every space in a savvy way – a modern two-story home to not only move into, but grow into. With three roomy living areas, four large bedrooms and a well-designed kitchen equipped with a huge walk in pantry, this home is the perfect choice for families looking to enjoy a more spacious, comfortable home.

FRONTAGE 14m

**EXTERIOR LENGTH** 19.18m

TOTAL FLOOR AREA 327.4m<sup>2</sup>

**EXTERIOR WIDTH** 12.3m