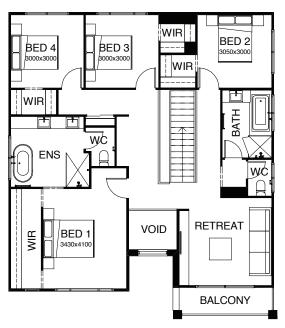

## KENSINGTON 327

The ingenuity behind the Kensington range reflects the common demands of many home buyers; functionality, elegance and utilising every space in a savvy way – a modern two-story home to not only move into, but grow into. With three roomy living areas, four large bedrooms and a well-designed kitchen equipped with a huge walk in pantry, this home is the perfect choice for families looking to enjoy a more spacious, comfortable home.