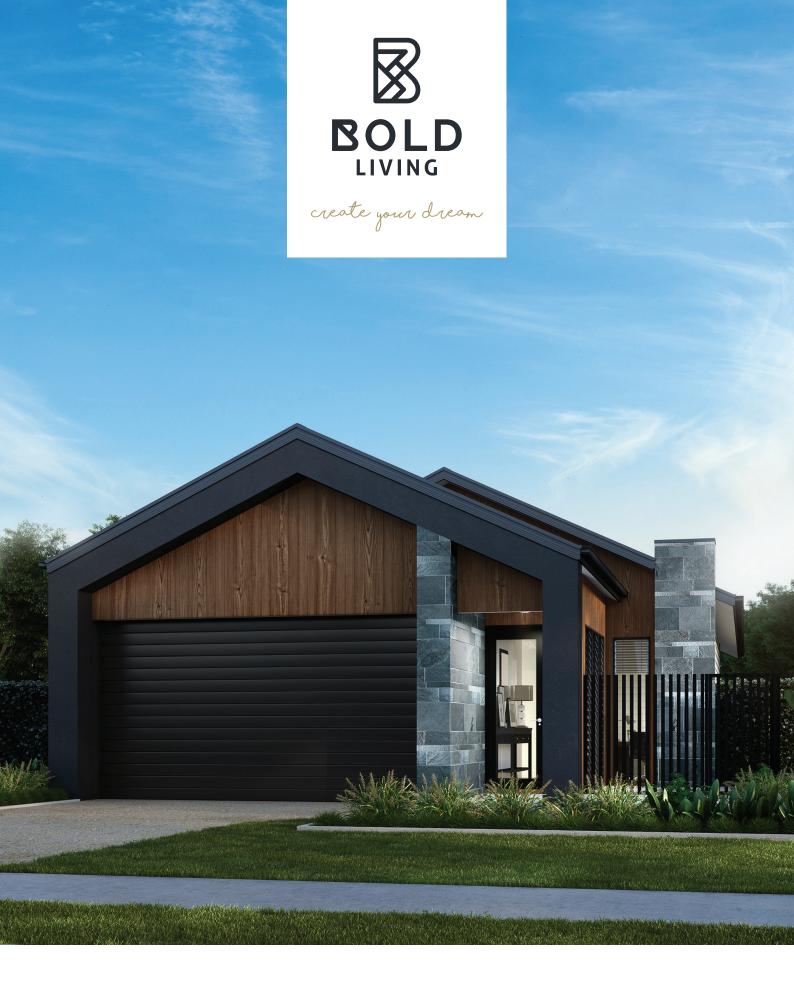

### **AURA DISPLAY HOMES**

FELIX 168 | KENSINGTON 327

## FELIX 168

The clever single level design is ingeniously zoned, with all of the bedrooms on one side of the home and living on the other. So when the kids are in bed – that's where they stay, even when you are entertaining! The well-placed kitchen opens hospitably onto the living and dining areas, and there's the bonus of a separate study.

FRONTAGE 10m

**EXTERIOR LENGTH** 21.71m

TOTAL FLOOR AREA 168m<sup>2</sup>

**EXTERIOR WIDTH** 8.74m