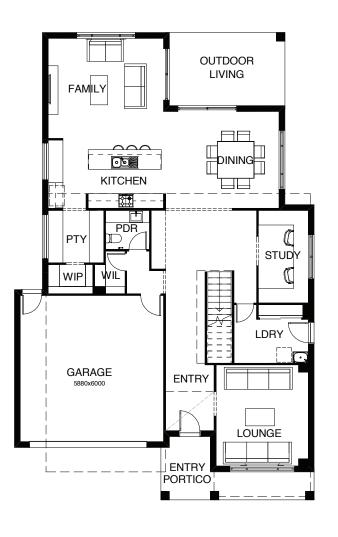

## KENSINGTON 327

The ingenuity behind the Kensington range reflects the common demands of many home buyers; functionality, elegance and utilising every space in a savvy way – a modern two-story home to not only move into, but grow into. With three roomy living areas, four large bedrooms and a well-designed kitchen equipped with a huge walk in pantry, this home is the perfect choice for families looking to enjoy a more spacious, comfortable home.