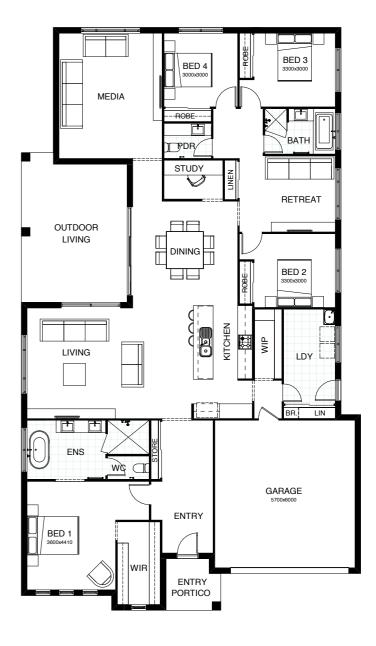

## NEWPORT 297

Family living is the focus in this cleverly-executed, spacious one level design. Features comprise four bedrooms, including a master suite with walk-in robe, separately zoned children's rooms and their own retreat area, plus a large media room and a study. The open plan living, kitchen and dining link directly with an inviting outdoor entertaining space.