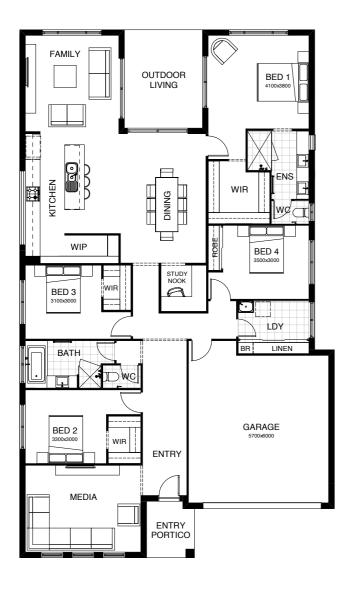

## NEWPORT 297

Family living is the focus in this cleverly-executed, spacious one level design. Features comprise four bedrooms, including a master suite with walk-in robe, separately zoned children's rooms and their own retreat area, plus a large media room and a study. The open plan living, kitchen and dining link directly with an inviting outdoor entertaining space.

| FRONTAGE 15m                         | EXTERIOR LENGTH 23.71m |
|--------------------------------------|------------------------|
| TOTAL FLOOR AREA 297.2m <sup>2</sup> | EXTERIOR WIDTH 13.8m   |
| 4   3   1 1   2.5   1   2 2          |                        |