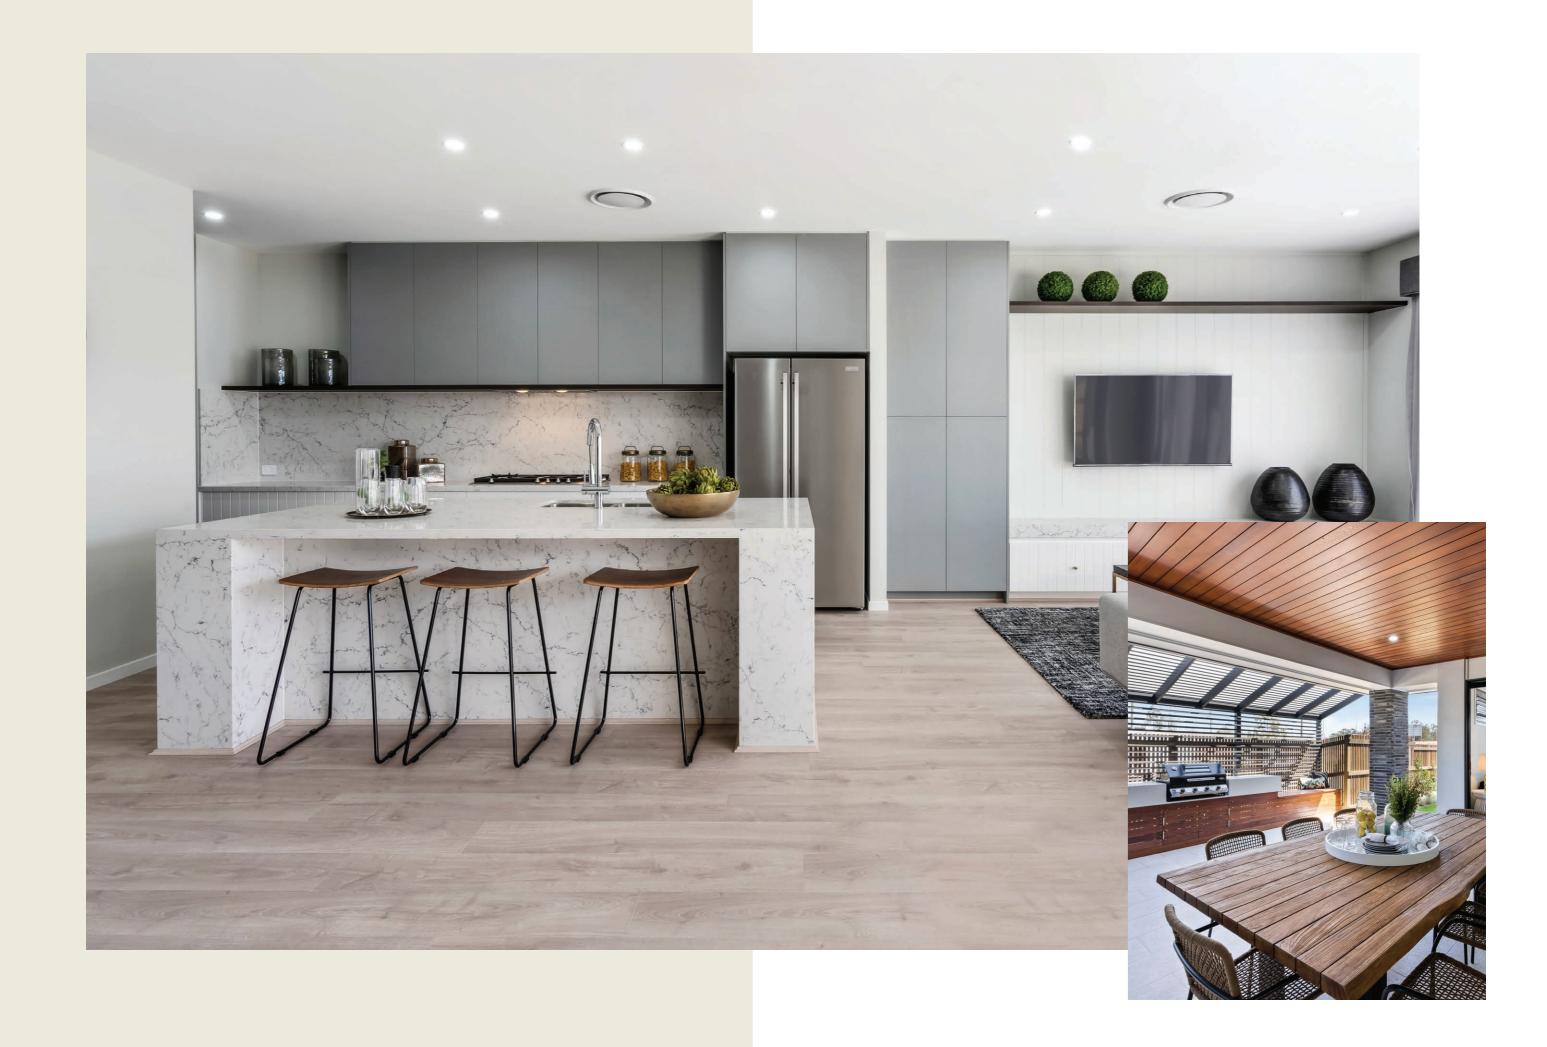

# SOPHIA 253

Another four bedroom home that is cleverly designed for families and entertaining. Featuring a seamless flow between kitchen, dining and alfresco, this design presents irresistible entertaining options! Including a butlers pantry and separate study, this home has everything!

## NEWPORT 297

Family living is the focus in this cleverly-executed, spacious one level design. Features comprise four bedrooms, including a master suite with walk-in robe, separately zoned children's rooms and their own retreat area, plus a large media room and a study. The open plan living, kitchen and dining link directly with an inviting outdoor entertaining space.