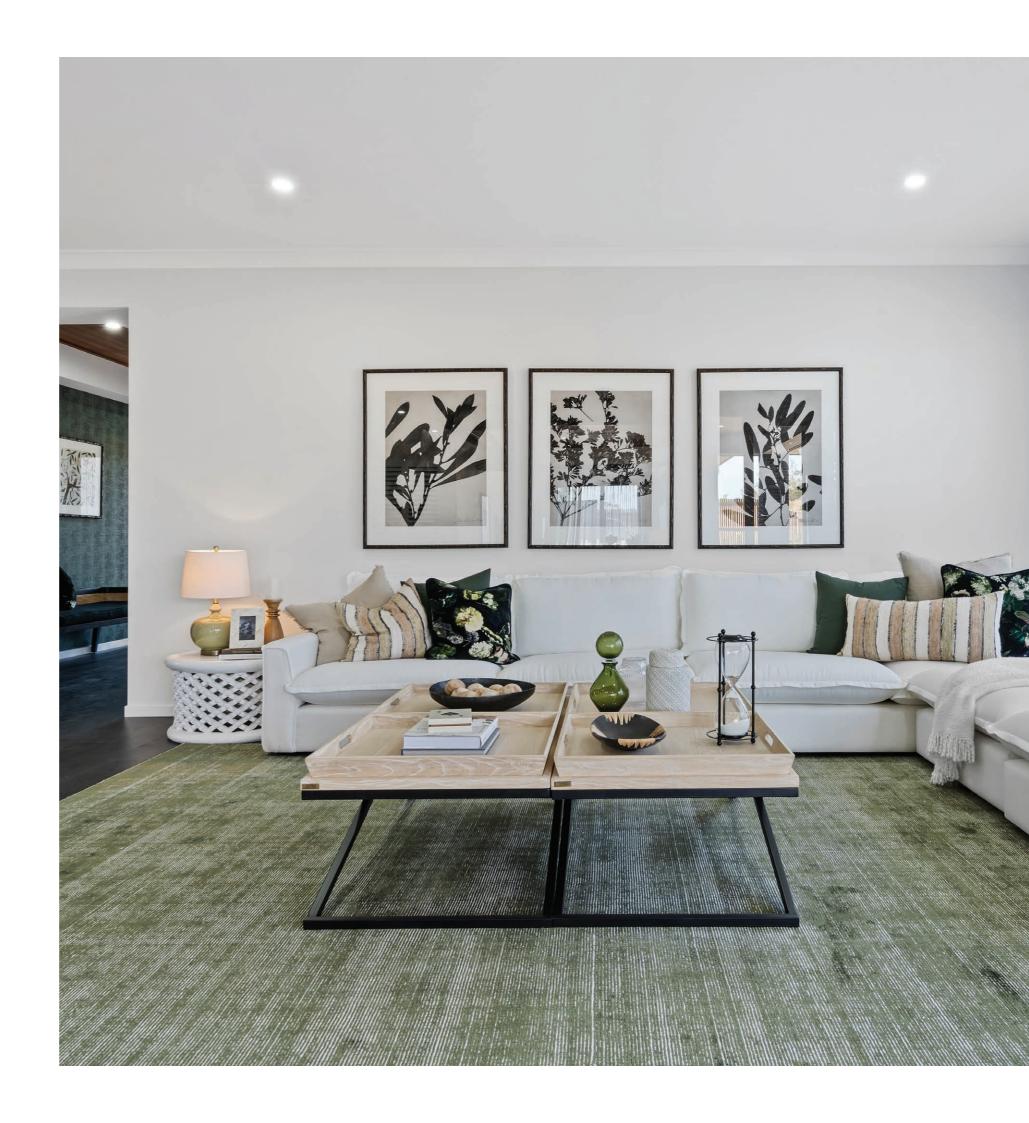

# SOPHIA 253

Another four bedroom home that is cleverly designed for families and entertaining. Featuring a seamless flow between kitchen, dining and alfresco, this design presents irresistible entertaining options! Including a butlers pantry and separate study, this home has everything!

## NEWPORT 297

Family living is the focus in this cleverly-executed, spacious one level design. Features comprise four bedrooms, including a master suite with walk-in robe, separately zoned children's rooms and their own retreat area, plus a large media room and a study. The open plan living, kitchen and dining link directly with an inviting outdoor entertaining space.