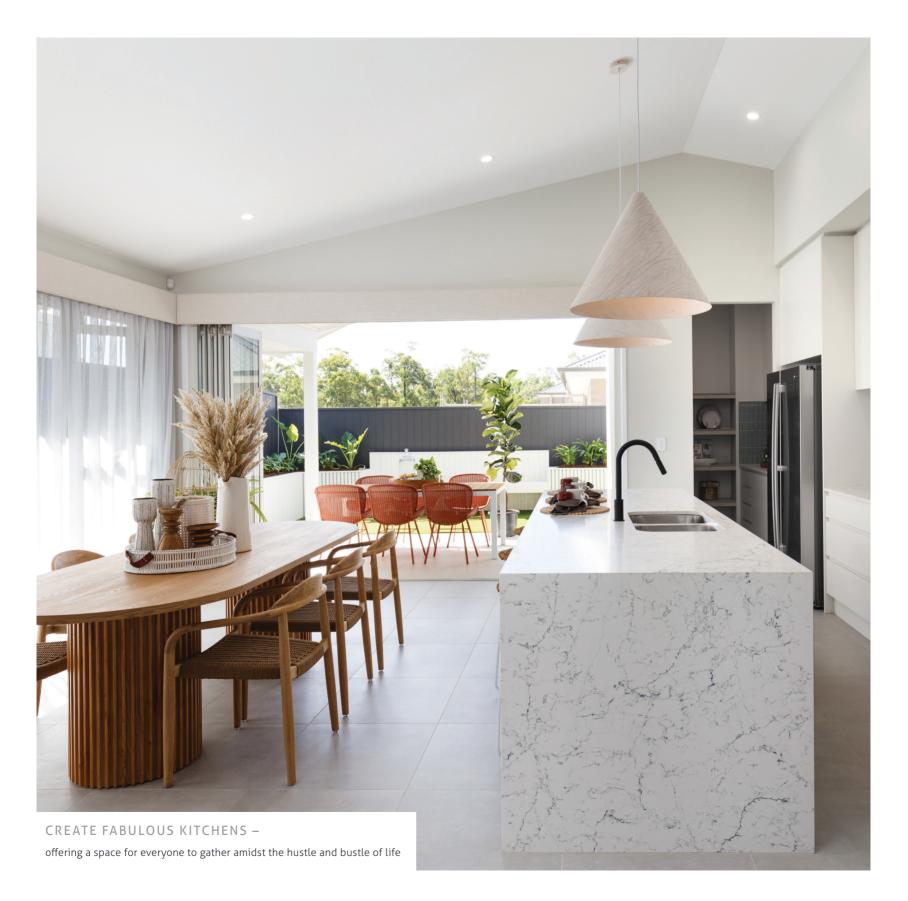

## MORE THAN YOU COULD HAVE EVER



Build your dream better with Bold! Snap up our exclusive offer and make it just perfect, with stylish finishes and quality products:

Westinghouse kitchen appliances: 90cm Ceramic Cooktop | Canopy Rangehood
(recirc. model) | 90cm Oven | 60cm Dishwasher | Laminate Cabinetry and 20mm
Caesarstone Benchtop in bathroom, ensuite and laundry
Rendered Hebel Cladding to all façades

PLUS up to a \$1000 Evolve Design Studio giftcard to spend on your choice of home upgrades

## ALL THIS FOR JUST \$999!

Hurry, valid for a limited time only on all Smart Inclusions homes.

For more information on promotion inclusions and further details, please see your New Home Consultant.





CREATE INDULGENT BATHROOMS – to start and end your day with a little relaxation



CREATE STUNNING EXTERIORS – be proud to return to your home each day and express your style





1800 GO BOLD

create your dream

49 Flinders Pde, North Lakes Q 4509 www.boldliving.com.au

Conditions apply. This brochure is for marketing purposes only, please speak with a Sales Professional for further information.